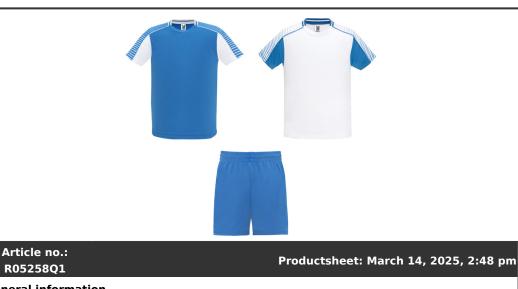

## General information Article number : R05258Q1 Juve unisex sports set Description : Set consists of 2 t-shirts and 1 pair of shorts. The colour of the second t-shirt is designed in the opposite way of the first one. Technical and breathable fabric. T-shirts with printed semi-raglan sleeves. Crew neck with tricot on the back. Elastic waistband in shorts with matching inner drawcord with security stitching. Shorts with contrasting side stripe and slits on hem. Removable label. 100% Polyester, 140 g/m2. Brand : Roly Material :100% Polyester, 140 g/m2 Colour : Royal blue PMS color : White reference Country of origin : BANGLADESH Default print option Recommended : Screenprint decoration option Default print : 1st t-shirt - Left chest location Print width (mm) :110 Print height (mm) :110 Print maximum :5 colours Packaging information Blank product : individual polybag individual packing Decorated : Polybag product multi packaging level 1 Qty deco product : 20 pcs multi packaging level 1 Transport packing Export carton :20 PC Inner carton :1 PC Export carton :8 kg weight : 36 cm x 55 cm x 26 cm Export carton (Length x Width x Height) Statistical code :61032300000000000000000 Product specific attributes