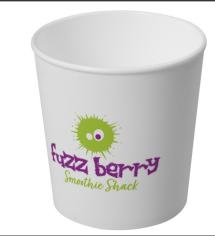

## Product Database

| Article no.:<br>CB102101               | Productsheet: January 18, 2025, 10:51 am                                                                                                                                                                                                                                                                                                                                                                              |
|----------------------------------------|-----------------------------------------------------------------------------------------------------------------------------------------------------------------------------------------------------------------------------------------------------------------------------------------------------------------------------------------------------------------------------------------------------------------------|
| General inform                         | ation                                                                                                                                                                                                                                                                                                                                                                                                                 |
| Article number                         | : CB102101 Americano Switch 200 ml tumbler                                                                                                                                                                                                                                                                                                                                                                            |
| Description                            | : With the Americano Switch, you can mix and match elements to create the<br>perfect tumbler. This single-walled tumbler has a 200 ml capacity and is ideal<br>for much more than just drinks – think ice cream, snacks and even French fries!<br>Start by selecting your tumbler colour, then customise with a choice of lids and<br>optional grip. Made in the UK. Packed in a recycled PE plastic bag. PP Plastic. |
| Brand                                  | : Unbranded                                                                                                                                                                                                                                                                                                                                                                                                           |
| Material                               | : PP Plastic                                                                                                                                                                                                                                                                                                                                                                                                          |
| Colour                                 | : White                                                                                                                                                                                                                                                                                                                                                                                                               |
| Height                                 | : 10,00 cm                                                                                                                                                                                                                                                                                                                                                                                                            |
| Diameter                               | : 8,70 cm                                                                                                                                                                                                                                                                                                                                                                                                             |
| Weight                                 | : 68 gram                                                                                                                                                                                                                                                                                                                                                                                                             |
| Country of origin                      | : United Kingdom                                                                                                                                                                                                                                                                                                                                                                                                      |
| Default print op                       | otion                                                                                                                                                                                                                                                                                                                                                                                                                 |
| Recommended<br>decoration optior       | : Screenround                                                                                                                                                                                                                                                                                                                                                                                                         |
| Default print<br>location              | : wrap                                                                                                                                                                                                                                                                                                                                                                                                                |
| Print width (mm)                       | : 212                                                                                                                                                                                                                                                                                                                                                                                                                 |
| Print height (mm)                      | ):40                                                                                                                                                                                                                                                                                                                                                                                                                  |
| Print maximum<br>colours               | : 4                                                                                                                                                                                                                                                                                                                                                                                                                   |
| Packaging info                         | rmation                                                                                                                                                                                                                                                                                                                                                                                                               |
| Blank product<br>individual<br>packing | : Recycled PE Plastic Bag                                                                                                                                                                                                                                                                                                                                                                                             |
| Transport pack                         | ing                                                                                                                                                                                                                                                                                                                                                                                                                   |
| Statistical code                       | : 392410009000000000000                                                                                                                                                                                                                                                                                                                                                                                               |
| Power                                  |                                                                                                                                                                                                                                                                                                                                                                                                                       |
| Battery operated                       | : No                                                                                                                                                                                                                                                                                                                                                                                                                  |
| Battery included                       | : No                                                                                                                                                                                                                                                                                                                                                                                                                  |
| Product specifi                        | c attributes                                                                                                                                                                                                                                                                                                                                                                                                          |
| Battery operated                       | : No                                                                                                                                                                                                                                                                                                                                                                                                                  |