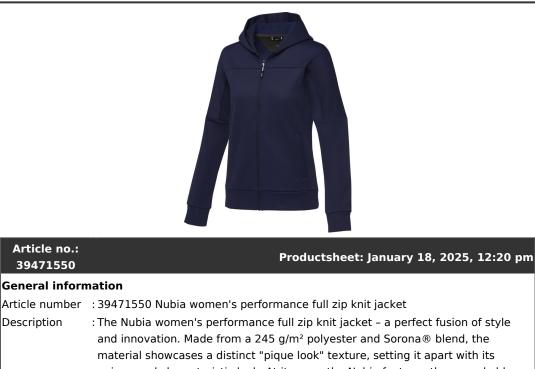

## orodu

material showcases a distinct "pique look" texture, setting it apart with its unique and characteristic look. At its core, the Nubia features the remarkable Sorona® fabric, a material that sets new standards in comfort and performance. This sustainable fabric, comprising 30% of the jacket's composition, offers an exceptional balance between flexibility, durability, and environmental responsibility. The jacket's interior is thoughtfully brushed, ensuring a soft feel against your skin. This brushed interior not only enhances comfort but also helps to retain warmth, making this jacket an ideal companion in cooler weather. Functionality is elevated to a new level with the inclusion of an interior media exit port complete with a cord guide. This jacket is designed with a fitted shape for a feminine look. Knit of 70% Polyester and 30% Sorona®, 245 g/m2.