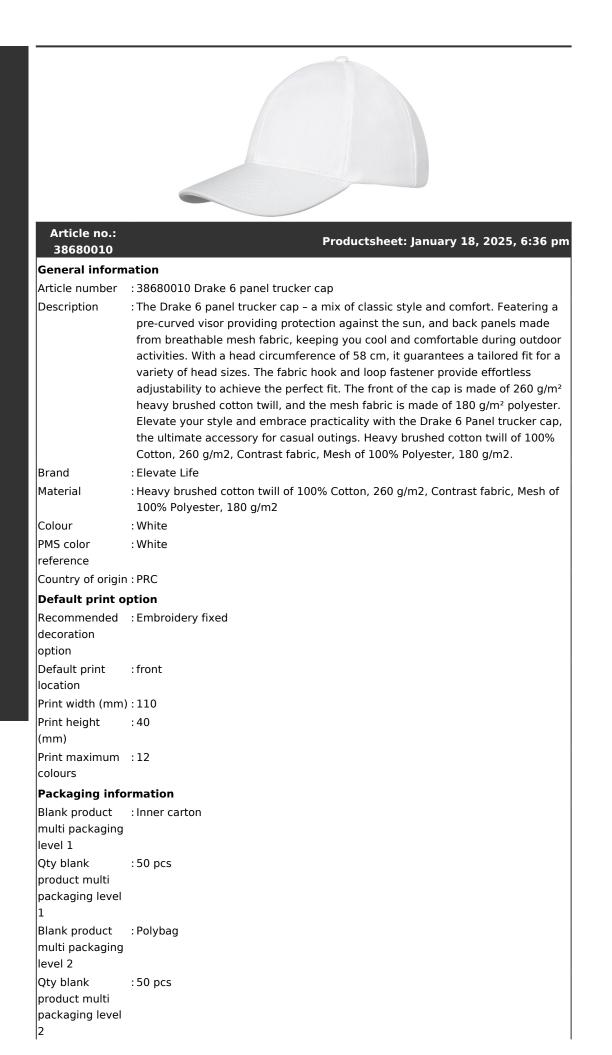

## Drodu



| Article no.:<br>38680010                           |                             | Productsheet: January 18, 2025, 6:36 pm |  |
|----------------------------------------------------|-----------------------------|-----------------------------------------|--|
| Decorated<br>product multi<br>packaging level<br>1 | : Inner carton              |                                         |  |
| Qty deco<br>product multi<br>packaging level       | :50 pcs                     |                                         |  |
| Decorated<br>product multi<br>packaging level2     | : Polybag                   |                                         |  |
| Qty deco<br>product multi<br>packaging level2      | :50 pcs                     |                                         |  |
| Transport packin