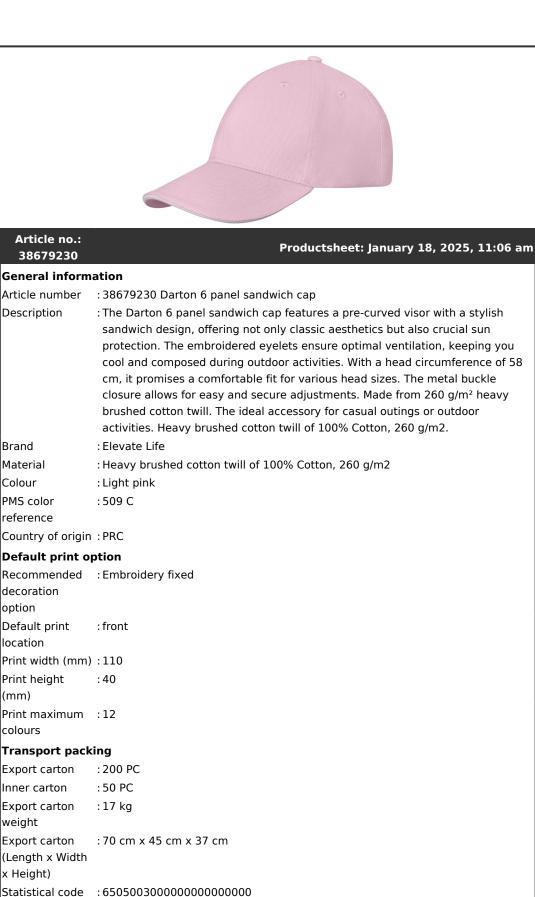

## Product specific attributes

| Headwear        | : Metal buckle closure |
|-----------------|------------------------|
| closure type    |                        |
| Visor type      | : Curved               |
| Headwear type   | : Cap                  |
| Quantity of     | : Six                  |
| panels          |                        |
| Eyelet type     | : Embroidered eyelets  |
| Eyelet quantity | :6                     |

| Article no.:<br>38679230 |                    | Productsheet: January 18, 2025, 11:06 am |
|--------------------------|--------------------|------------------------------------------|
| Main label type          | : Woven main label |                                          |
| Circumference            | : 58               |                                          |
| Laptop<br>compartment    | : No               |                                          |
| Easy care                | : No               |                                          |
| Gender                   | : Unisex           |                                          |