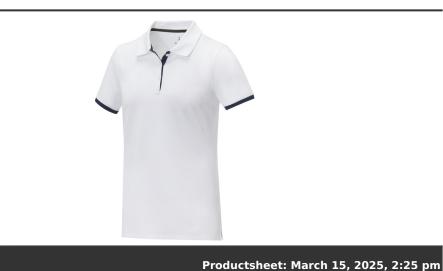

## Product Database

Article no.:

| 38111010                                           | Productsneet: March 15, 2025, 2:25 pm                                                                                                                                                                                                                                                                                                                                                                                                                                                                                                                                                                                                          |  |  |
|----------------------------------------------------|------------------------------------------------------------------------------------------------------------------------------------------------------------------------------------------------------------------------------------------------------------------------------------------------------------------------------------------------------------------------------------------------------------------------------------------------------------------------------------------------------------------------------------------------------------------------------------------------------------------------------------------------|--|--|
| General inform                                     | ation                                                                                                                                                                                                                                                                                                                                                                                                                                                                                                                                                                                                                                          |  |  |
| Article number                                     | : 38111010 Morgan short sleeve women's duotone polo                                                                                                                                                                                                                                                                                                                                                                                                                                                                                                                                                                                            |  |  |
| Description                                        | : The Morgan short sleeve women's duotone polo is a stylish and comfortable option for any casual or business setting. Made from a 200 g/m <sup>2</sup> piqué knit cotton fabric, this polo is both durable and breathable. Featuring a flat knit collar and rib cuffs with contrast colour detailing, this polo offers a modern twis on a classic design. The two-button placket and pick-stitch details add an extra touch of sophistication, and the satin neck tape and heat transfer main label provide comfort and ease of wear. This polo is designed with a fitted shape for a feminine look. Piqué knit of 100% BCI cotton, 200 g/m2. |  |  |
| Brand                                              | : Elevate Life                                                                                                                                                                                                                                                                                                                                                                                                                                                                                                                                                                                                                                 |  |  |
| Material                                           | : Piqué knit of 100% BCI cotton, 200 g/m2                                                                                                                                                                                                                                                                                                                                                                                                                                                                                                                                                                                                      |  |  |
| Colour                                             | : White                                                                                                                                                                                                                                                                                                                                                                                                                                                                                                                                                                                                                                        |  |  |
| PMS color<br>reference                             | : White                                                                                                                                                                                                                                                                                                                                                                                                                                                                                                                                                                                                                                        |  |  |
| Country of origin                                  | : BANGLADESH                                                                                                                                                                                                                                                                                                                                                                                                                                                                                                                                                                                                                                   |  |  |
| Default print option                               |                                                                                                                                                                                                                                                                                                                                                                                                                                                                                                                                                                                                                                                |  |  |
| Recommended<br>decoration<br>option                | : Embroidery fixed                                                                                                                                                                                                                                                                                                                                                                                                                                                                                                                                                                                                                             |  |  |
| Default print<br>location                          | : left chest                                                                                                                                                                                                                                                                                                                                                                                                                                                                                                                                                                                                                                   |  |  |
| Print width (mm)                                   | : 57                                                                                                                                                                                                                                                                                                                                                                                                                                                                                                                                                                                                                                           |  |  |
| Print height<br>(mm)                               | : 57                                                                                                                                                                                                                                                                                                                                                                                                                                                                                                                                                                                                                                           |  |  |
| Print maximum<br>colours                           | :12                                                                                                                                                                                                                                                                                                                                                                                                                                                                                                                                                                                                                                            |  |  |
| Packaging info                                     | rmation                                                                                                                                                                                                                                                                                                                                                                                                                                                                                                                                                                                                                                        |  |  |
| Blank product<br>multi packaging<br>level 1        | : Polybag                                                                                                                                                                                                                                                                                                                                                                                                                                                                                                                                                                                                                                      |  |  |
| Qty blank<br>product multi<br>packaging level<br>1 | : 10 pcs                                                                                                                                                                                                                                                                                                                                                                                                                                                                                                                                                                                                                                       |  |  |
| Decorated<br>product multi<br>packaging level<br>1 | : Polybag                                                                                                                                                                                                                                                                                                                                                                                                                                                                                                                                                                                                                                      |  |  |
| Qty deco product<br>multi packaging<br>level 1     | ::10 pcs                                                                                                                                                                                                                                                                                                                                                                                                                                                                                                                                                                                                                                       |  |  |