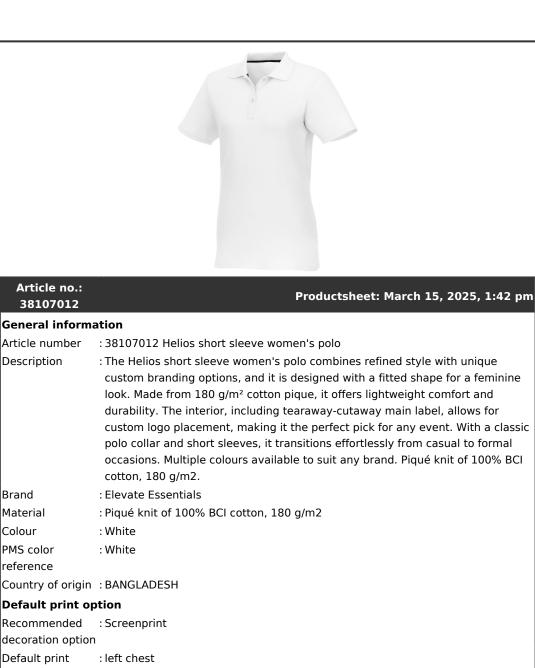

## Produ

Brand

Colour

Material

reference Country of origin : BANGLADESH Default print option Recommended decoration option Default print location Print width (mm) : 90 Print height (mm) : 90 Print maximum : 5 colours Packaging information Blank product : Polybag multi packaging level 1 Qty blank :10 pcs product multi packaging level 1 Decorated : Polybag product multi packaging level 1 Qty deco product : 10 pcs multi packaging level 1 Transport packing Export carton : 50 PC Export carton :11 kg weight