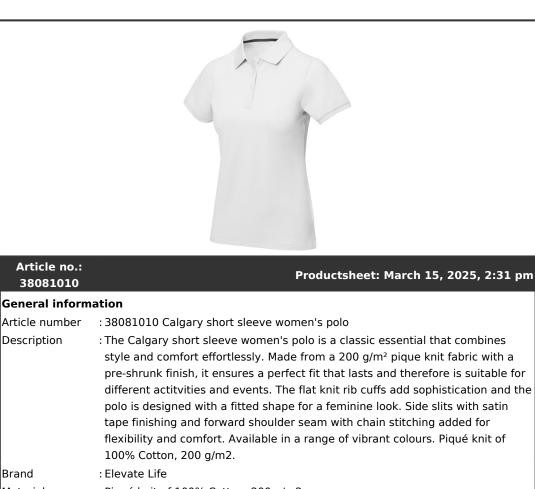

## Produ <u>J</u> Sec

Article no.:

38081010

Article number

Description

|                   |                            | flexibility and comfort. Available in a range of vibrant colours. Piqué knit of 100% Cotton, 200 g/m2. |
|-------------------|----------------------------|--------------------------------------------------------------------------------------------------------|
|                   | Brand                      | : Elevate Life                                                                                         |
|                   | Material                   | : Piqué knit of 100% Cotton, 200 g/m2                                                                  |
|                   | Colour                     | : White                                                                                                |
|                   | PMS color                  | : White                                                                                                |
|                   | reference                  |                                                                                                        |
|                   | Country of origin          | : BANGLADESH                                                                                           |
|                   | Default print op           | tion                                                                                                   |
|                   | Recommended                | : Screenprint                                                                                          |
|                   | decoration option          |                                                                                                        |
|                   | Default print              | : left chest                                                                                           |
|                   | location                   |                                                                                                        |
|                   | Print width (mm)           |                                                                                                        |
|                   | Print height (mm)          | : 100                                                                                                  |
|                   |                            | :5                                                                                                     |
|                   | colours                    |                                                                                                        |
|                   | Packaging infor            | mation                                                                                                 |
|                   | Blank product              | : Polybag                                                                                              |
|                   | multi packaging            |                                                                                                        |
|                   | level 1                    | 10                                                                                                     |
|                   | Qty blank<br>product multi | :10 pcs                                                                                                |
|                   | packaging level 1          |                                                                                                        |
|                   | Decorated                  | : Polybag                                                                                              |
|                   | product multi              |                                                                                                        |
|                   | packaging level 1          |                                                                                                        |
|                   | Qty deco product           | : 50 pcs                                                                                               |
|                   | multi packaging            |                                                                                                        |
|                   | level 1                    |                                                                                                        |
| Transport packing |                            |                                                                                                        |
|                   | Export carton              | : 50 PC                                                                                                |
|                   | Export carton              | : 9 kg                                                                                                 |
|                   | weight                     |                                                                                                        |

| Article no.:<br>38081010                      |                            | Productsheet: March 15, 2025, 2:31 pm |
|-----------------------------------------------|----------------------------|---------------------------------------|
| Export carton<br>(Length x Width<br>x Height) | : 37 cm x 49 cm x 25 cm    |                                       |
| Statistical code                              | :61061000000000000000000   |                                       |
| Product specifi                               | c attributes               |                                       |
| Clothing features                             | : Neck tape,Side slits     |                                       |
| Placket type                                  | : Three-button placket     |                                       |
| Collar type                                   | : Flat knit rib collar     |                                       |
| Main label type                               | : Heat transfer main label |                                       |
| Laptop<br>compartment                         | : No                       |                                       |
| Easy care                                     | : No                       |                                       |
| Fit                                           | : Regular                  |                                       |
| Gender                                        | : Female                   |                                       |