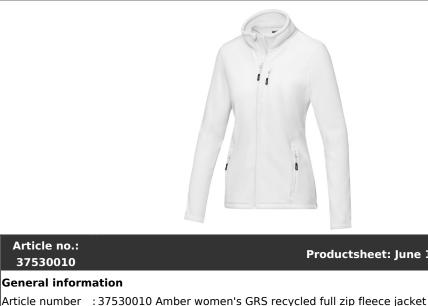

37530010

: The Amber women's GRS recycled full zip fleece jacket - a perfect fushion of style, sustainability, and functionality. Made with a commitment to ecoconsciousness, this jacket features a GRS recycled center front zipper coil for a sleek and durable closure. The inner stormflap with chinguard provides extra protection against the elements. The jacket has front pockets with secure zippers, allowing you to carry essentials with ease, and the chest pocket with zipper closure adds a touch style. Made from 174 g/m<sup>2</sup> GRS certified recycled polyester, the Amber fleece jacket is the perfect balance between sustainability, warmth and lightness. Elevate your outdoor adventures with this remarkable jacket that embodies both sustainability and sophistication. The GRS certification ensures a 100% certified supply chain, from raw material to our printing techniques, making this garment a more sustainable choice. This jacket is designed with a fitted shape for a feminine look. Micro fleece of 100% GRS certified recycled polyester, 174 g/m2.

# : Elevate NXT

: Micro fleece of 100% GRS certified recycled polyester, 174 g/m2

- : White
- : White

reference Country of : PRC