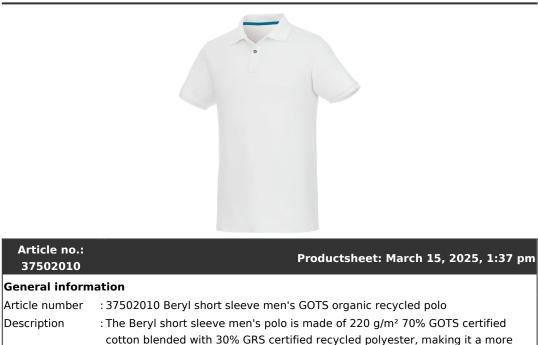

## Product Databas

| Description                                     | : The Beryl short sleeve men's polo is made of 220 g/m <sup>2</sup> 70% GOTS certified cotton blended with 30% GRS certified recycled polyester, making it a more responsible option suitable for a variety of occasions and activities. The polo features GRS certified buttons, further reducing its environmental impact. The flat knit rib cuffs add sophistication and maintain the polo's shape. GOTS certification ensures a 100% certified supply chain from raw material to our printing techniques, making this garment an excellent choice. Piqué knit of 70% Organic cotton and 30% Recycled Polyester, 220 g/m2. |  |  |  |  |
|-------------------------------------------------|-------------------------------------------------------------------------------------------------------------------------------------------------------------------------------------------------------------------------------------------------------------------------------------------------------------------------------------------------------------------------------------------------------------------------------------------------------------------------------------------------------------------------------------------------------------------------------------------------------------------------------|--|--|--|--|
| Brand                                           | : Elevate NXT                                                                                                                                                                                                                                                                                                                                                                                                                                                                                                                                                                                                                 |  |  |  |  |
| Material                                        | : Piqué knit of 70% Organic cotton and 30% Recycled Polyester, 220 g/m2                                                                                                                                                                                                                                                                                                                                                                                                                                                                                                                                                       |  |  |  |  |
| Colour                                          | : White                                                                                                                                                                                                                                                                                                                                                                                                                                                                                                                                                                                                                       |  |  |  |  |
| PMS color                                       | : White                                                                                                                                                                                                                                                                                                                                                                                                                                                                                                                                                                                                                       |  |  |  |  |
| reference                                       |                                                                                                                                                                                                                                                                                                                                                                                                                                                                                                                                                                                                                               |  |  |  |  |
| Country of origin                               | : BANGLADESH                                                                                                                                                                                                                                                                                                                                                                                                                                                                                                                                                                                                                  |  |  |  |  |
| Default print option                            |                                                                                                                                                                                                                                                                                                                                                                                                                                                                                                                                                                                                                               |  |  |  |  |
| Recommended decoration option                   | : Embroidery fixed                                                                                                                                                                                                                                                                                                                                                                                                                                                                                                                                                                                                            |  |  |  |  |
| Default print<br>location                       | : left chest                                                                                                                                                                                                                                                                                                                                                                                                                                                                                                                                                                                                                  |  |  |  |  |
| Print width (mm)                                | : 78                                                                                                                                                                                                                                                                                                                                                                                                                                                                                                                                                                                                                          |  |  |  |  |
| Print height<br>(mm)                            | : 78                                                                                                                                                                                                                                                                                                                                                                                                                                                                                                                                                                                                                          |  |  |  |  |
| Print maximum<br>colours                        | :12                                                                                                                                                                                                                                                                                                                                                                                                                                                                                                                                                                                                                           |  |  |  |  |
| Packaging info                                  | Packaging information                                                                                                                                                                                                                                                                                                                                                                                                                                                                                                                                                                                                         |  |  |  |  |
| Blank product<br>multi packaging<br>level 1     | : Polybag                                                                                                                                                                                                                                                                                                                                                                                                                                                                                                                                                                                                                     |  |  |  |  |
| Qty blank<br>product multi<br>packaging level : | : 10 pcs                                                                                                                                                                                                                                                                                                                                                                                                                                                                                                                                                                                                                      |  |  |  |  |
| Decorated<br>product multi<br>packaging level 3 | : Polybag                                                                                                                                                                                                                                                                                                                                                                                                                                                                                                                                                                                                                     |  |  |  |  |
| Qty deco product                                |                                                                                                                                                                                                                                                                                                                                                                                                                                                                                                                                                                                                                               |  |  |  |  |
| multi packaging<br>level 1                      |                                                                                                                                                                                                                                                                                                                                                                                                                                                                                                                                                                                                                               |  |  |  |  |
| Transport packing                               |                                                                                                                                                                                                                                                                                                                                                                                                                                                                                                                                                                                                                               |  |  |  |  |
| Export carton                                   | : 30 PC                                                                                                                                                                                                                                                                                                                                                                                                                                                                                                                                                                                                                       |  |  |  |  |