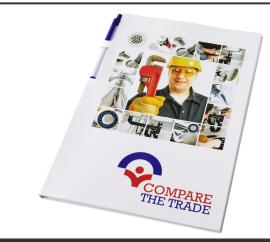

## Product Database

| Article no.:<br>21274002                      | Productsheet: January 18, 2025, 10:08 am                                                                                                                                                                                                                                                                                 |
|-----------------------------------------------|--------------------------------------------------------------------------------------------------------------------------------------------------------------------------------------------------------------------------------------------------------------------------------------------------------------------------|
| General information                           |                                                                                                                                                                                                                                                                                                                          |
| Article number                                | : 21274002 Essential conference pack A4 notepad and pen                                                                                                                                                                                                                                                                  |
| Description                                   | : Essential conference pack A4. Includes an A4 notepad with 50 sheets (80g/m2) blank paper and a calypso pen in the spine area. The conference pack has a hard cover (350g/m2). Full colour decoration possible on both sides of the cover, as well as on each sheet. Paper, 80 g/m2. FSC Mix Credit P7.2 CU-COC-877277. |
| Brand                                         | : Unbranded                                                                                                                                                                                                                                                                                                              |
| Material                                      | : Paper, 80 g/m2                                                                                                                                                                                                                                                                                                         |
| Colour                                        | : Blue                                                                                                                                                                                                                                                                                                                   |
| Length                                        | : 30,20 cm                                                                                                                                                                                                                                                                                                               |
| Width                                         | : 21,00 cm                                                                                                                                                                                                                                                                                                               |
| Height                                        | : 1,00 cm                                                                                                                                                                                                                                                                                                                |
| Weight                                        | : 265 gram                                                                                                                                                                                                                                                                                                               |
| Country of origin                             | : United Kingdom                                                                                                                                                                                                                                                                                                         |
| Default print option                          |                                                                                                                                                                                                                                                                                                                          |
| Recommended decoration option                 | : Litho                                                                                                                                                                                                                                                                                                                  |
| Default print<br>location                     | : front                                                                                                                                                                                                                                                                                                                  |
| Print width (mm)                              | : 430                                                                                                                                                                                                                                                                                                                    |
| Print height (mm)                             | : 297                                                                                                                                                                                                                                                                                                                    |
| Print maximum<br>colours                      | : 4                                                                                                                                                                                                                                                                                                                      |
| Transport packing                             |                                                                                                                                                                                                                                                                                                                          |
| Export carton                                 | : 60 PC                                                                                                                                                                                                                                                                                                                  |
| Export carton<br>weight                       | :13 kg                                                                                                                                                                                                                                                                                                                   |
| Export carton<br>(Length x Width x<br>Height) | : 46 cm x 31 cm x 31 cm                                                                                                                                                                                                                                                                                                  |
| Statistical code                              | :960810920000000000000                                                                                                                                                                                                                                                                                                   |
| Product specific attributes                   |                                                                                                                                                                                                                                                                                                                          |
| Number of sheets                              | : 50                                                                                                                                                                                                                                                                                                                     |
| Cover                                         | : Hard cover                                                                                                                                                                                                                                                                                                             |
| Laptop<br>compartment                         | : No                                                                                                                                                                                                                                                                                                                     |