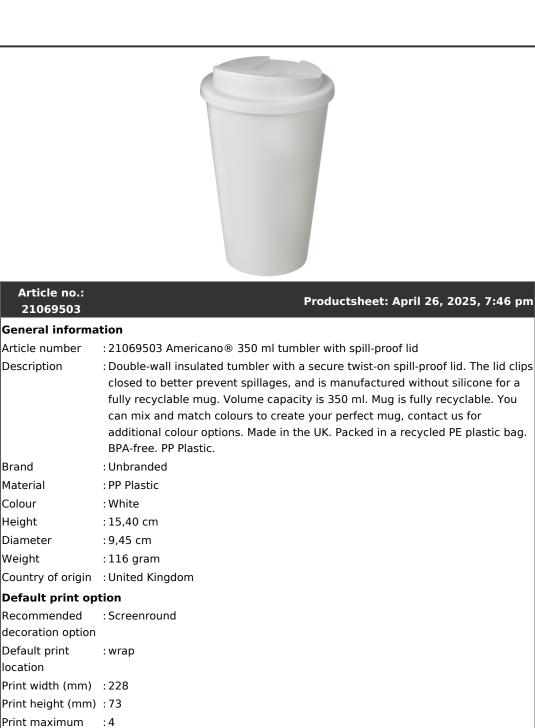

### Power

Brand Material

Colour

Height

Weight

location

colours

Diameter

## Product specific attributes

Lid features : Screw cap, Single hand open/close Drinkware extra : Easy to clean features

| Article no.:<br>21069503 |              | Productsheet: April 26, 2025, 7:46 pm |
|--------------------------|--------------|---------------------------------------|
| Drinkware                | : Hot drinks |                                       |
| intended use             |              |                                       |