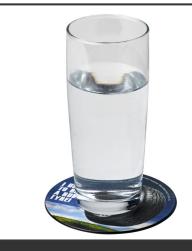

## Product Database

| Article no.:<br>21052100         | Productsheet: April 26, 2025, 6:20 pm                                                                                                                                                               |
|----------------------------------|-----------------------------------------------------------------------------------------------------------------------------------------------------------------------------------------------------|
| General informatio               | n                                                                                                                                                                                                   |
| Article number                   | : 21052100 Brite-Mat ${ m I\!R}$ round coaster with tyre material                                                                                                                                   |
| Description                      | : Put some fun onto customers' desktops with this coaster. Made from recycled tyre material, paper and plastics. Laminated paper, Recycled Plastic, Tyre material. FSC Mix Credit P8 CU-COC-877277. |
| Brand                            | : Unbranded                                                                                                                                                                                         |
| Material                         | : Laminated paper, Recycled Plastic, Tyre material                                                                                                                                                  |
| Colour                           | : Solid black                                                                                                                                                                                       |
| Length                           | : 0,20 cm                                                                                                                                                                                           |
| Diameter                         | : 9,50 cm                                                                                                                                                                                           |
| Weight                           | : 15 gram                                                                                                                                                                                           |
| Country of origin                | : United Kingdom                                                                                                                                                                                    |
| Default print option             |                                                                                                                                                                                                     |
| Recommended<br>decoration option | : Mat paper products                                                                                                                                                                                |
| Default print location           | :top                                                                                                                                                                                                |
| Print maximum<br>colours         | : 4                                                                                                                                                                                                 |
| Transport packing                |                                                                                                                                                                                                     |
| Export carton                    | : 1000 PC                                                                                                                                                                                           |
| Export carton weight             | :20 kg                                                                                                                                                                                              |
| Export carton (Length            | n : 46 cm x 31 cm x 25 cm                                                                                                                                                                           |
| x Width x Height)                |                                                                                                                                                                                                     |
| Statistical code                 | : 392410009000000000000                                                                                                                                                                             |
| Product specific attributes      |                                                                                                                                                                                                     |
| Laptop compartment               | : No                                                                                                                                                                                                |