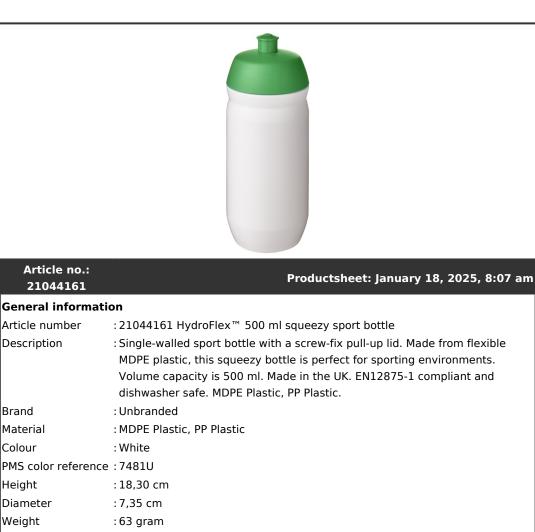

## Produ 3) 9 3

Country of origin : United Kingdom

Default print option

Article no.:

21044161 General information

Article number Description

Brand

Material Colour

Height

Weight

Diameter

Recommended : Screenround decoration option Default print : wrap location Print width (mm) :220 Print height (mm) :70 Print maximum :4 colours