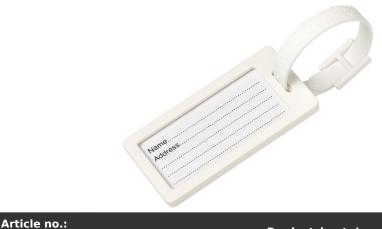

## Product Database

| 21019101                                      | Productsheet: January 18, 2025, 9:16 am                                                                                                                                                                                                                                                                            |
|-----------------------------------------------|--------------------------------------------------------------------------------------------------------------------------------------------------------------------------------------------------------------------------------------------------------------------------------------------------------------------|
| General informat                              | tion                                                                                                                                                                                                                                                                                                               |
| Article number                                | : 21019101 River recycled window luggage tag                                                                                                                                                                                                                                                                       |
| Description                                   | : A travel essential! A hard-wearing luggage tag complete with paper insert, a clear protective cover, and a matching plastic strap. Made from recycled plastic. Due to the nature of recycled plastic, colour shades may vary slightly, and there may be specks of colour. Made in the UK. Recycled HIPS Plastic. |
| Brand                                         | : Unbranded                                                                                                                                                                                                                                                                                                        |
| Material                                      | : Recycled HIPS Plastic                                                                                                                                                                                                                                                                                            |
| Colour                                        | : White                                                                                                                                                                                                                                                                                                            |
| Length                                        | : 8,00 cm                                                                                                                                                                                                                                                                                                          |
| Width                                         | : 4,00 cm                                                                                                                                                                                                                                                                                                          |
| Height                                        | : 0,50 cm                                                                                                                                                                                                                                                                                                          |
| Weight                                        | : 18 gram                                                                                                                                                                                                                                                                                                          |
| Country of origin                             | : United Kingdom                                                                                                                                                                                                                                                                                                   |
| Default print opt                             | ion                                                                                                                                                                                                                                                                                                                |
| Recommended<br>decoration option              | : Padprint                                                                                                                                                                                                                                                                                                         |
| Default print<br>location                     | : back                                                                                                                                                                                                                                                                                                             |
| Print width (mm)                              | : 68                                                                                                                                                                                                                                                                                                               |
| Print height (mm)                             | : 37                                                                                                                                                                                                                                                                                                               |
| Print maximum<br>colours                      | :3                                                                                                                                                                                                                                                                                                                 |
| Transport packin                              | ig                                                                                                                                                                                                                                                                                                                 |
| Export carton                                 | : 300 PC                                                                                                                                                                                                                                                                                                           |
| Export carton<br>weight                       | : 5.4 kg                                                                                                                                                                                                                                                                                                           |
| Export carton<br>(Length x Width x<br>Height) | : 46 cm x 31 cm x 15 cm                                                                                                                                                                                                                                                                                            |
| Statistical code                              | : 392690979000000000000                                                                                                                                                                                                                                                                                            |
| Power                                         |                                                                                                                                                                                                                                                                                                                    |
| Battery operated                              | : No                                                                                                                                                                                                                                                                                                               |
| Battery included                              | : No                                                                                                                                                                                                                                                                                                               |