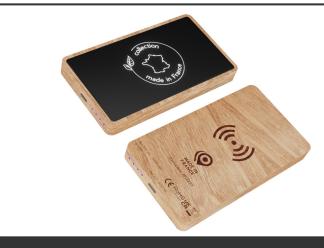

## Product Database

| Article no.:<br>1PX12570                      | Productsheet: March 14, 2025, 5:07 pm                                                                                                                                                                                                                                                                                                                                                                                                                                                                                                                              |
|-----------------------------------------------|--------------------------------------------------------------------------------------------------------------------------------------------------------------------------------------------------------------------------------------------------------------------------------------------------------------------------------------------------------------------------------------------------------------------------------------------------------------------------------------------------------------------------------------------------------------------|
| General information                           | ation                                                                                                                                                                                                                                                                                                                                                                                                                                                                                                                                                              |
| Article number                                | : 1PX12570 SCX.design P34 5000 mAh wooden wireless power bank                                                                                                                                                                                                                                                                                                                                                                                                                                                                                                      |
| Description                                   | : 5000 mAh power bank made in the EU with French oak wood with a soft-touch<br>finish. The power bank has a Type-C input/output connector and can also be<br>used as a wireless charging station for Qi compatible devices. Thanks to its<br>shake function, the logo lights up for 30 seconds when the power bank is<br>handled, and the logo stays lit when charging. Delivered with a 3-in-1 rPET<br>charging cable and packed in a recycled paper gift box (16.5 x 8 x 2.7 cm) with<br>magnetic closure. Includes 3 year warranty. Wood, Recycled ABS Plastic. |
| Brand                                         | : SCX.design                                                                                                                                                                                                                                                                                                                                                                                                                                                                                                                                                       |
| Material                                      | : Wood, Recycled ABS Plastic                                                                                                                                                                                                                                                                                                                                                                                                                                                                                                                                       |
| Colour                                        | : Light brown                                                                                                                                                                                                                                                                                                                                                                                                                                                                                                                                                      |
| PMS color                                     | : 9162 C                                                                                                                                                                                                                                                                                                                                                                                                                                                                                                                                                           |
| reference                                     |                                                                                                                                                                                                                                                                                                                                                                                                                                                                                                                                                                    |
| Length                                        | : 16,50 cm                                                                                                                                                                                                                                                                                                                                                                                                                                                                                                                                                         |
| Width                                         | : 8,00 cm                                                                                                                                                                                                                                                                                                                                                                                                                                                                                                                                                          |
| Height                                        | : 2,70 cm                                                                                                                                                                                                                                                                                                                                                                                                                                                                                                                                                          |
| Weight                                        | : 230 gram                                                                                                                                                                                                                                                                                                                                                                                                                                                                                                                                                         |
| Country of origin                             | : FRANCE                                                                                                                                                                                                                                                                                                                                                                                                                                                                                                                                                           |
| Engraving color                               | : White                                                                                                                                                                                                                                                                                                                                                                                                                                                                                                                                                            |
| Default print option                          |                                                                                                                                                                                                                                                                                                                                                                                                                                                                                                                                                                    |
| Recommended decoration option                 | : Light up logo                                                                                                                                                                                                                                                                                                                                                                                                                                                                                                                                                    |
| Default print<br>location                     | : front                                                                                                                                                                                                                                                                                                                                                                                                                                                                                                                                                            |
| Print width (mm)                              | : 35                                                                                                                                                                                                                                                                                                                                                                                                                                                                                                                                                               |
| Print height<br>(mm)                          | : 75                                                                                                                                                                                                                                                                                                                                                                                                                                                                                                                                                               |
| Print maximum<br>colours                      | :1                                                                                                                                                                                                                                                                                                                                                                                                                                                                                                                                                                 |
| Transport packing                             |                                                                                                                                                                                                                                                                                                                                                                                                                                                                                                                                                                    |
| Export carton                                 | : 25 PC                                                                                                                                                                                                                                                                                                                                                                                                                                                                                                                                                            |
| Export carton<br>weight                       | :9 kg                                                                                                                                                                                                                                                                                                                                                                                                                                                                                                                                                              |
| Export carton<br>(Length x Width<br>x Height) | : 52.5 cm x 21.5 cm x 15 cm                                                                                                                                                                                                                                                                                                                                                                                                                                                                                                                                        |
| Statistical code                              | :850760009000000000000                                                                                                                                                                                                                                                                                                                                                                                                                                                                                                                                             |
| Power                                         |                                                                                                                                                                                                                                                                                                                                                                                                                                                                                                                                                                    |
| Battery operated                              | : Yes                                                                                                                                                                                                                                                                                                                                                                                                                                                                                                                                                              |
| Battery included                              | :Yes                                                                                                                                                                                                                                                                                                                                                                                                                                                                                                                                                               |