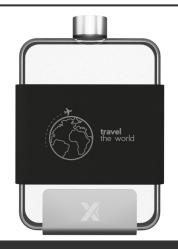

## Product Database

| Article no.:<br>1PX08082                      | Productsheet: May 23, 2025, 9:25 am                                                                                                                                                                                                                                                                                                                                                                                                                                                                                                                                                                                                                                                                      |
|-----------------------------------------------|----------------------------------------------------------------------------------------------------------------------------------------------------------------------------------------------------------------------------------------------------------------------------------------------------------------------------------------------------------------------------------------------------------------------------------------------------------------------------------------------------------------------------------------------------------------------------------------------------------------------------------------------------------------------------------------------------------|
| General inform                                | ation                                                                                                                                                                                                                                                                                                                                                                                                                                                                                                                                                                                                                                                                                                    |
| Article number                                | : 1PX08082 SCX.design D20 450 ml flat Tritan water bottle with silicone sleeve                                                                                                                                                                                                                                                                                                                                                                                                                                                                                                                                                                                                                           |
| Description                                   | : Flat 450ml Tritan water bottle with silicone sleeve and aluminium screw-on cap<br>and stand. The aluminium stand (8 x 7 x 4 cm) can be used to stabilize the<br>bottle. The bottle (17 x 13 x 3 cm) is due to its flat and square design easy<br>transportable and suitable to carry in a backpack. The water bottle is made<br>from BPA-free Tritan material which is shatter, stain, and odour resistant. The<br>silicone sleeve (12.5 x 8.5 x 3.5 cm) makes the bottle comfortable to hold and is<br>perfectly suited for laser engraving. Packed in a black gift box (24.8 x 14.5 x 4.8<br>cm) with magnetic closure. Includes 3 year warranty. Eastman Tritan <sup>™</sup> , Silicone<br>Plastic. |
| Brand                                         | : SCX.design                                                                                                                                                                                                                                                                                                                                                                                                                                                                                                                                                                                                                                                                                             |
| Material                                      | : Eastman Tritan™, Silicone Plastic                                                                                                                                                                                                                                                                                                                                                                                                                                                                                                                                                                                                                                                                      |
| Colour                                        | : Solid black                                                                                                                                                                                                                                                                                                                                                                                                                                                                                                                                                                                                                                                                                            |
| Length                                        | : 12,50 cm                                                                                                                                                                                                                                                                                                                                                                                                                                                                                                                                                                                                                                                                                               |
| Width                                         | : 3,00 cm                                                                                                                                                                                                                                                                                                                                                                                                                                                                                                                                                                                                                                                                                                |
| Height                                        | : 19,00 cm                                                                                                                                                                                                                                                                                                                                                                                                                                                                                                                                                                                                                                                                                               |
| Weight                                        | : 265 gram                                                                                                                                                                                                                                                                                                                                                                                                                                                                                                                                                                                                                                                                                               |
| Country of origin                             | : PRC                                                                                                                                                                                                                                                                                                                                                                                                                                                                                                                                                                                                                                                                                                    |
| Engraving color                               | : White                                                                                                                                                                                                                                                                                                                                                                                                                                                                                                                                                                                                                                                                                                  |
| Default print o                               | otion                                                                                                                                                                                                                                                                                                                                                                                                                                                                                                                                                                                                                                                                                                    |
| Recommended<br>decoration<br>option           | : Laser engraving                                                                                                                                                                                                                                                                                                                                                                                                                                                                                                                                                                                                                                                                                        |
| Default print<br>location                     | : front                                                                                                                                                                                                                                                                                                                                                                                                                                                                                                                                                                                                                                                                                                  |
| Print width (mm)                              | :100                                                                                                                                                                                                                                                                                                                                                                                                                                                                                                                                                                                                                                                                                                     |
| Print height<br>(mm)                          | : 35                                                                                                                                                                                                                                                                                                                                                                                                                                                                                                                                                                                                                                                                                                     |
| Print maximum<br>colours                      | :1                                                                                                                                                                                                                                                                                                                                                                                                                                                                                                                                                                                                                                                                                                       |
| Transport pack                                | ing                                                                                                                                                                                                                                                                                                                                                                                                                                                                                                                                                                                                                                                                                                      |
| Export carton                                 | : 20 PC                                                                                                                                                                                                                                                                                                                                                                                                                                                                                                                                                                                                                                                                                                  |
| Export carton<br>weight                       | :13 kg                                                                                                                                                                                                                                                                                                                                                                                                                                                                                                                                                                                                                                                                                                   |
| Export carton<br>(Length x Width<br>x Height) | : 53 cm x 33 cm x 27 cm                                                                                                                                                                                                                                                                                                                                                                                                                                                                                                                                                                                                                                                                                  |
| Statistical code                              | : 392410009000000000000                                                                                                                                                                                                                                                                                                                                                                                                                                                                                                                                                                                                                                                                                  |
| Power                                         |                                                                                                                                                                                                                                                                                                                                                                                                                                                                                                                                                                                                                                                                                                          |
| Battery operated                              | : No                                                                                                                                                                                                                                                                                                                                                                                                                                                                                                                                                                                                                                                                                                     |
| Battery included                              | : No                                                                                                                                                                                                                                                                                                                                                                                                                                                                                                                                                                                                                                                                                                     |