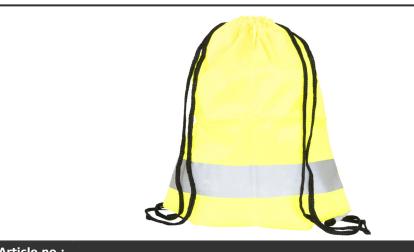

## Product Database

| Article no.:<br>1PRA0300                                       | Productsheet: January 18, 2025, 10:48 am                                                                                                                                                                                                                                                                                                                                                                                                                                                                                                  |
|----------------------------------------------------------------|-------------------------------------------------------------------------------------------------------------------------------------------------------------------------------------------------------------------------------------------------------------------------------------------------------------------------------------------------------------------------------------------------------------------------------------------------------------------------------------------------------------------------------------------|
| General information                                            |                                                                                                                                                                                                                                                                                                                                                                                                                                                                                                                                           |
| Article number : 1PRA0300 RFX <sup>™</sup> accessories gym bag |                                                                                                                                                                                                                                                                                                                                                                                                                                                                                                                                           |
| Description                                                    | : A reflective drawstring backpack is a great safety accessory that increases<br>visibility. Made of waterproof WP600 polyester and equipped with reflective glass<br>bead material and 2.5 cm reflective tape. This drawstring backpack is designed to<br>improve visibility in the dark. Please contact us for more colours. Also available in:<br>fluorescent green, orange, and pink. Certificate of conformity is available upon<br>request. Easy to use during bicycling, hiking, walking, and many other activities.<br>Polyester. |
| Brand                                                          | : RFX™                                                                                                                                                                                                                                                                                                                                                                                                                                                                                                                                    |
| Material                                                       | : Polyester                                                                                                                                                                                                                                                                                                                                                                                                                                                                                                                               |
| Colour                                                         | : Neon yellow                                                                                                                                                                                                                                                                                                                                                                                                                                                                                                                             |
| PMS color<br>reference                                         | : 803C                                                                                                                                                                                                                                                                                                                                                                                                                                                                                                                                    |
| Weight                                                         | : 58 gram                                                                                                                                                                                                                                                                                                                                                                                                                                                                                                                                 |
| Country of<br>origin                                           | : PRC                                                                                                                                                                                                                                                                                                                                                                                                                                                                                                                                     |
| Transport packing                                              |                                                                                                                                                                                                                                                                                                                                                                                                                                                                                                                                           |
| Statistical<br>code                                            | : 42029291900000000000                                                                                                                                                                                                                                                                                                                                                                                                                                                                                                                    |
| Product specific attributes                                    |                                                                                                                                                                                                                                                                                                                                                                                                                                                                                                                                           |
| Laptop<br>compartment                                          | : No                                                                                                                                                                                                                                                                                                                                                                                                                                                                                                                                      |