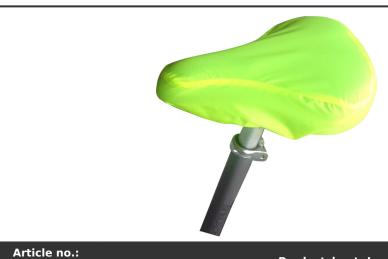

## Product Database

| 1PRA0200                    | Productsheet: January 18, 2025, 11:03 am                                                                                                                                                                         |
|-----------------------------|------------------------------------------------------------------------------------------------------------------------------------------------------------------------------------------------------------------|
| General information         |                                                                                                                                                                                                                  |
| Article number              | : 1PRA0200 RFX <sup>™</sup> accessories bike cover                                                                                                                                                               |
| Description                 | : A compact, reflective saddle cover. Easy to carry around in your backpack and<br>even easier to put slip it on the saddle at night. Made of waterproof WP600<br>material, 100% Polyester, one size. Polyester. |
| Brand                       | :RFX™                                                                                                                                                                                                            |
| Material                    | : Polyester                                                                                                                                                                                                      |
| Colour                      | : Neon yellow                                                                                                                                                                                                    |
| PMS color                   | : 803C                                                                                                                                                                                                           |
| reference                   |                                                                                                                                                                                                                  |
| Weight                      | : 12 gram                                                                                                                                                                                                        |
| Country of origin           | n : PRC                                                                                                                                                                                                          |
| Transport packing           |                                                                                                                                                                                                                  |
| Statistical code            | :871499908900000000000                                                                                                                                                                                           |
| Product specific attributes |                                                                                                                                                                                                                  |
| Laptop<br>compartment       | : No                                                                                                                                                                                                             |
| Compartment                 |                                                                                                                                                                                                                  |