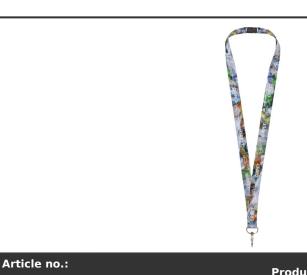

## **Product Database**

| 1PL0801C                                      | Productsheet: January 18, 2025, 6:24 pm                                                                                                                                                                                                                                                                                                                                                                    |
|-----------------------------------------------|------------------------------------------------------------------------------------------------------------------------------------------------------------------------------------------------------------------------------------------------------------------------------------------------------------------------------------------------------------------------------------------------------------|
| General information                           |                                                                                                                                                                                                                                                                                                                                                                                                            |
| Article number<br>Description                 | <ul> <li>: 1PL0801C Addie recycled PET lanyard</li> <li>: Recycled PET full colour design sublimation lanyard with recycled PET tape, a<br/>metal hook, and recycled PET safety break, eliminating choking hazards. Print<br/>is available to one or both sides. For double-sided printing, you can choose<br/>from the standard or fitted option (fitted means that the print lines up on both</li> </ul> |
|                                               | sides). Can hold a name badge, ID card, or keys. Available in 4 different side widths: 10, 15, 20 and 25 mm. Recycled PET Polyester.                                                                                                                                                                                                                                                                       |
| Brand                                         | : Unbranded                                                                                                                                                                                                                                                                                                                                                                                                |
| Material                                      | : Recycled PET Polyester                                                                                                                                                                                                                                                                                                                                                                                   |
| Colour                                        | : White                                                                                                                                                                                                                                                                                                                                                                                                    |
| Length                                        | : 93,00 cm                                                                                                                                                                                                                                                                                                                                                                                                 |
| Width                                         | : 1,00 cm                                                                                                                                                                                                                                                                                                                                                                                                  |
| Weight                                        | : 9 gram                                                                                                                                                                                                                                                                                                                                                                                                   |
| Country of origin                             |                                                                                                                                                                                                                                                                                                                                                                                                            |
| Default print op                              |                                                                                                                                                                                                                                                                                                                                                                                                            |
| Recommended<br>decoration option              |                                                                                                                                                                                                                                                                                                                                                                                                            |
| Default print<br>location                     | : all over, front                                                                                                                                                                                                                                                                                                                                                                                          |
| Print width (mm)                              | :10                                                                                                                                                                                                                                                                                                                                                                                                        |
| Print height (mm)                             | :900                                                                                                                                                                                                                                                                                                                                                                                                       |
| Print maximum colours                         | :1                                                                                                                                                                                                                                                                                                                                                                                                         |
| Transport packing                             |                                                                                                                                                                                                                                                                                                                                                                                                            |
| Export carton                                 | : 2500 PC                                                                                                                                                                                                                                                                                                                                                                                                  |
| Export carton<br>weight                       | : 24 kg                                                                                                                                                                                                                                                                                                                                                                                                    |
| Export carton<br>(Length x Width x<br>Height) | : 30 cm x 40 cm x 50 cm                                                                                                                                                                                                                                                                                                                                                                                    |
| Statistical code                              | : 63079098990000000Q300                                                                                                                                                                                                                                                                                                                                                                                    |
| Power                                         |                                                                                                                                                                                                                                                                                                                                                                                                            |
| Battery operated                              | : No                                                                                                                                                                                                                                                                                                                                                                                                       |
| Battery included                              | : No                                                                                                                                                                                                                                                                                                                                                                                                       |
| Product specific attributes                   |                                                                                                                                                                                                                                                                                                                                                                                                            |
| Laptop                                        | : No                                                                                                                                                                                                                                                                                                                                                                                                       |
| compartment                                   |                                                                                                                                                                                                                                                                                                                                                                                                            |
| Battery operated                              | : No                                                                                                                                                                                                                                                                                                                                                                                                       |