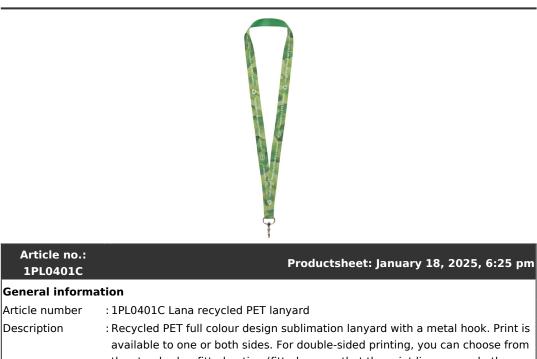

## Product Database

| Article number<br>Description                 | : 1PL0401C Lana recycled PET lanyard<br>: Recycled PET full colour design sublimation lanyard with a metal hook. Print is<br>available to one or both sides. For double-sided printing, you can choose from      |
|-----------------------------------------------|------------------------------------------------------------------------------------------------------------------------------------------------------------------------------------------------------------------|
|                                               | the standard or fitted option (fitted means that the print lines up on both sides). Can hold a name badge, ID card, or keys. Available in 4 different side widths: 10, 15, 20 and 25 mm. Recycled PET Polyester. |
| Brand                                         | : Unbranded                                                                                                                                                                                                      |
| Material                                      | : Recycled PET Polyester                                                                                                                                                                                         |
| Colour                                        | : White                                                                                                                                                                                                          |
| Length                                        | : 90,00 cm                                                                                                                                                                                                       |
| Width                                         | : 1,00 cm                                                                                                                                                                                                        |
| Weight                                        | : 10 gram                                                                                                                                                                                                        |
| Country of origin                             | : POLAND                                                                                                                                                                                                         |
| Default print option                          |                                                                                                                                                                                                                  |
| Recommended                                   | : Sublimation                                                                                                                                                                                                    |
| decoration option                             |                                                                                                                                                                                                                  |
| Default print                                 | : all over, front                                                                                                                                                                                                |
| location                                      |                                                                                                                                                                                                                  |
|                                               | :10                                                                                                                                                                                                              |
| Print height (mm)                             | :900                                                                                                                                                                                                             |
| Print maximum                                 | :1                                                                                                                                                                                                               |
| colours                                       |                                                                                                                                                                                                                  |
| Transport packing                             |                                                                                                                                                                                                                  |
| Export carton                                 | : 2500 PC                                                                                                                                                                                                        |
| Export carton<br>weight                       | : 25 kg                                                                                                                                                                                                          |
| Export carton<br>(Length x Width x<br>Height) | : 30 cm x 40 cm x 50 cm                                                                                                                                                                                          |
| Statistical code                              | : 63079098990000000Q300                                                                                                                                                                                          |
| Power                                         |                                                                                                                                                                                                                  |
| Battery operated                              | : No                                                                                                                                                                                                             |
| Battery included                              | : No                                                                                                                                                                                                             |
| Product specific attributes                   |                                                                                                                                                                                                                  |
| Laptop<br>compartment                         | : No                                                                                                                                                                                                             |