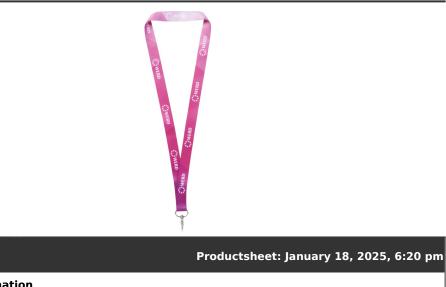

## Product Database

Article no.:

1PL0010C

| General information                           |                                                                                                                                                                                                                                                                                                                                                                               |
|-----------------------------------------------|-------------------------------------------------------------------------------------------------------------------------------------------------------------------------------------------------------------------------------------------------------------------------------------------------------------------------------------------------------------------------------|
| Article number                                | : 1PL0010C Lana sublimation lanyard                                                                                                                                                                                                                                                                                                                                           |
| Description                                   | : Lana full colour sublimation lanyard. Print is available to one or both sides. For<br>double-sided printing, you can choose from the standard or fitted option<br>(fitted means that the print lines up on both sides). Lanyard includes a metal<br>hook. Can hold a name badge, ID card or keys. Available in 4 different side<br>widths: 10, 15, 20 and 25 mm. Polyester. |
| Brand                                         | : Unbranded                                                                                                                                                                                                                                                                                                                                                                   |
| Material                                      | : Polyester                                                                                                                                                                                                                                                                                                                                                                   |
| Colour                                        | : White                                                                                                                                                                                                                                                                                                                                                                       |
| Length                                        | : 90,00 cm                                                                                                                                                                                                                                                                                                                                                                    |
| Width                                         | : 1,00 cm                                                                                                                                                                                                                                                                                                                                                                     |
| Weight                                        | : 7 gram                                                                                                                                                                                                                                                                                                                                                                      |
| Country of origin                             | : POLAND                                                                                                                                                                                                                                                                                                                                                                      |
| Default print option                          |                                                                                                                                                                                                                                                                                                                                                                               |
| Recommended decoration option                 | : Sublimation                                                                                                                                                                                                                                                                                                                                                                 |
| Default print<br>location                     | : all over, front                                                                                                                                                                                                                                                                                                                                                             |
| Print width (mm)                              | :10                                                                                                                                                                                                                                                                                                                                                                           |
| Print height (mm)                             | : 900                                                                                                                                                                                                                                                                                                                                                                         |
| Print maximum<br>colours                      | :1                                                                                                                                                                                                                                                                                                                                                                            |
| Transport packir                              | ng                                                                                                                                                                                                                                                                                                                                                                            |
| Export carton                                 | : 250 PC                                                                                                                                                                                                                                                                                                                                                                      |
| Export carton<br>weight                       | : 25 kg                                                                                                                                                                                                                                                                                                                                                                       |
| Export carton<br>(Length x Width x<br>Height) | : 30 cm x 40 cm x 50 cm                                                                                                                                                                                                                                                                                                                                                       |
| Statistical code                              | : 63079098990000000Q300                                                                                                                                                                                                                                                                                                                                                       |
| Product specific                              | attributes                                                                                                                                                                                                                                                                                                                                                                    |
| Laptop<br>compartment                         | : No                                                                                                                                                                                                                                                                                                                                                                          |