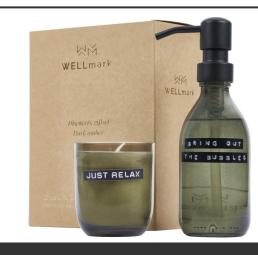

## **Product Database**

Article no.:

| 12631164                                      | Productsheet: June 17, 2025, 3:49 a                                                                                                                                                                                                                                                                                                                                                          |
|-----------------------------------------------|----------------------------------------------------------------------------------------------------------------------------------------------------------------------------------------------------------------------------------------------------------------------------------------------------------------------------------------------------------------------------------------------|
| General informa                               | tion                                                                                                                                                                                                                                                                                                                                                                                         |
| Article number                                | : 12631164 Wellmark Discovery 200 ml hand soap dispenser and 150 g scente<br>candle set - dark amber fragrance                                                                                                                                                                                                                                                                               |
| Description                                   | : This lovely set consists of a hand soap dispenser and a scented candle with a<br>lovely dark amber scent. The hand soap comes in a 250 ml glass bottle with<br>dispenser and is biodegradable and free from parabens, palm oil PEG, SLS an<br>Sles. The scented candle (150 g) is made of rapeseed wax and burns up<br>completely making the jar reusable. Made in the Netherlands. Glass. |
| Brand                                         | : WELLmark                                                                                                                                                                                                                                                                                                                                                                                   |
| Material                                      | : Glass                                                                                                                                                                                                                                                                                                                                                                                      |
| Colour                                        | : Forest green                                                                                                                                                                                                                                                                                                                                                                               |
| Length                                        | : 15,00 cm                                                                                                                                                                                                                                                                                                                                                                                   |
| Height                                        | : 19,00 cm                                                                                                                                                                                                                                                                                                                                                                                   |
| Weight                                        | : 82 gram                                                                                                                                                                                                                                                                                                                                                                                    |
| Country of origin                             | : NETHERLANDS                                                                                                                                                                                                                                                                                                                                                                                |
| Engraving color                               | : Natural (Product color)                                                                                                                                                                                                                                                                                                                                                                    |
| Default print op                              | tion                                                                                                                                                                                                                                                                                                                                                                                         |
| Recommended                                   | : Laser engraving                                                                                                                                                                                                                                                                                                                                                                            |
| decoration option                             |                                                                                                                                                                                                                                                                                                                                                                                              |
| Default print<br>location                     | : soap                                                                                                                                                                                                                                                                                                                                                                                       |
| Print width (mm)                              | :18                                                                                                                                                                                                                                                                                                                                                                                          |
| Print height (mm)                             | : 55                                                                                                                                                                                                                                                                                                                                                                                         |
| Print maximum                                 | :1                                                                                                                                                                                                                                                                                                                                                                                           |
| colours                                       |                                                                                                                                                                                                                                                                                                                                                                                              |
| Packaging inform                              | nation                                                                                                                                                                                                                                                                                                                                                                                       |
| Blank product                                 | : Individual gift box                                                                                                                                                                                                                                                                                                                                                                        |
| individual packing                            |                                                                                                                                                                                                                                                                                                                                                                                              |
| Decorated                                     | : Individual gift box                                                                                                                                                                                                                                                                                                                                                                        |
| product individual                            |                                                                                                                                                                                                                                                                                                                                                                                              |
| packaging                                     |                                                                                                                                                                                                                                                                                                                                                                                              |
| Transport packir                              | -                                                                                                                                                                                                                                                                                                                                                                                            |
| Export carton                                 | : 6 PC                                                                                                                                                                                                                                                                                                                                                                                       |
| Export carton<br>weight                       | :5 kg                                                                                                                                                                                                                                                                                                                                                                                        |
| Export carton<br>(Length x Width x<br>Height) | : 21 cm x 31 cm x 31 cm                                                                                                                                                                                                                                                                                                                                                                      |
| Statistical code                              | : 34060000000000000000                                                                                                                                                                                                                                                                                                                                                                       |
| Power                                         |                                                                                                                                                                                                                                                                                                                                                                                              |
| Battery operated                              | · No                                                                                                                                                                                                                                                                                                                                                                                         |