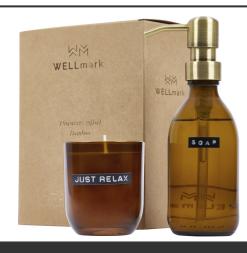

## Product Database

| Article no.:<br>12630811                      | Productsheet: June 17, 2025, 3:49 am                                                                                                                                                                                                                                                                                                                                          |
|-----------------------------------------------|-------------------------------------------------------------------------------------------------------------------------------------------------------------------------------------------------------------------------------------------------------------------------------------------------------------------------------------------------------------------------------|
| General information                           |                                                                                                                                                                                                                                                                                                                                                                               |
| Article number                                | : 12630811 Wellmark Discovery 200 ml hand soap dispenser and 150 g scented candle set - bamboo fragrance                                                                                                                                                                                                                                                                      |
| Description                                   | : This lovely set consists of a hand soap dispenser and a scented candle with a lovely bamboo scent. The hand soap comes in a 250 ml glass bottle with dispenser and is biodegradable and free from parabens, palm oil PEG, SLS and Sles. The scented candle (150 g) is made of rapeseed wax and burns up completely making the jar reusable. Made in the Netherlands. Glass. |
| Brand                                         | : WELLmark                                                                                                                                                                                                                                                                                                                                                                    |
| Material                                      | : Glass                                                                                                                                                                                                                                                                                                                                                                       |
| Colour                                        | : Amber heather                                                                                                                                                                                                                                                                                                                                                               |
| Length                                        | : 15,00 cm                                                                                                                                                                                                                                                                                                                                                                    |
| Height                                        | : 19,00 cm                                                                                                                                                                                                                                                                                                                                                                    |
| Weight                                        | : 82 gram                                                                                                                                                                                                                                                                                                                                                                     |
| Country of origin                             | : NETHERLANDS                                                                                                                                                                                                                                                                                                                                                                 |
| Engraving color                               | : Natural (Product color)                                                                                                                                                                                                                                                                                                                                                     |
| Default print option                          |                                                                                                                                                                                                                                                                                                                                                                               |
| Recommended decoration option                 | : Laser engraving                                                                                                                                                                                                                                                                                                                                                             |
| Default print<br>location                     | : soap                                                                                                                                                                                                                                                                                                                                                                        |
| Print width (mm)                              | :18                                                                                                                                                                                                                                                                                                                                                                           |
| Print height (mm)                             | : 55                                                                                                                                                                                                                                                                                                                                                                          |
| Print maximum<br>colours                      | :1                                                                                                                                                                                                                                                                                                                                                                            |
| Packaging inform                              | nation                                                                                                                                                                                                                                                                                                                                                                        |
| Blank product<br>individual packing           | : Individual gift box                                                                                                                                                                                                                                                                                                                                                         |
| Decorated product<br>individual<br>packaging  | : Individual gift box                                                                                                                                                                                                                                                                                                                                                         |
| Transport packing                             |                                                                                                                                                                                                                                                                                                                                                                               |
| Export carton                                 | : 6 PC                                                                                                                                                                                                                                                                                                                                                                        |
| Export carton<br>weight                       | :5 kg                                                                                                                                                                                                                                                                                                                                                                         |
| Export carton<br>(Length x Width x<br>Height) | : 21 cm x 31 cm x 31 cm                                                                                                                                                                                                                                                                                                                                                       |
| Statistical code                              | : 34060000000000000000                                                                                                                                                                                                                                                                                                                                                        |
| Power                                         |                                                                                                                                                                                                                                                                                                                                                                               |
| Battery operated                              | : No                                                                                                                                                                                                                                                                                                                                                                          |