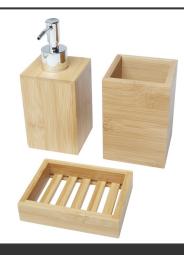

## Product Database

| Article no.:<br>12619506                      | Productsheet: June 17, 2025, 3:54 a                                                                                                                                                                                                                                                                               |
|-----------------------------------------------|-------------------------------------------------------------------------------------------------------------------------------------------------------------------------------------------------------------------------------------------------------------------------------------------------------------------|
| General informat                              | ion                                                                                                                                                                                                                                                                                                               |
| Article number                                | : 12619506 Hedon 3-piece bamboo bathroom set                                                                                                                                                                                                                                                                      |
| Description                                   | : 3-piece bamboo bath accessory set in modern design featuring a soap dish with a strainer (11 x 8.2 x 2.4 cm), a soap or lotion dispenser (7.1 x 7.2 x 16 cm), and a toothbrush holder (8 x 8 x 11.5 cm). The bamboo used is sourced and produced following sustainable standards. Bamboo, PP Plastic, Zinc allo |
| Brand                                         | : Unbranded                                                                                                                                                                                                                                                                                                       |
| Material                                      | : Bamboo, PP Plastic, Zinc alloy                                                                                                                                                                                                                                                                                  |
| Colour                                        | : Natural                                                                                                                                                                                                                                                                                                         |
| Length                                        | : 8,00 cm                                                                                                                                                                                                                                                                                                         |
| Width                                         | : 8,00 cm                                                                                                                                                                                                                                                                                                         |
| Height                                        | : 10,00 cm                                                                                                                                                                                                                                                                                                        |
| Weight                                        | : 499 gram                                                                                                                                                                                                                                                                                                        |
| Country of origin                             | : PRC                                                                                                                                                                                                                                                                                                             |
| Engraving color                               | : Natural (Product color)                                                                                                                                                                                                                                                                                         |
| Default print opti                            | ion                                                                                                                                                                                                                                                                                                               |
| Recommended<br>decoration option              | : Padprint                                                                                                                                                                                                                                                                                                        |
| Default print<br>location                     | : brush holder                                                                                                                                                                                                                                                                                                    |
| Print width (mm)                              | :50                                                                                                                                                                                                                                                                                                               |
| Print height (mm)                             | :50                                                                                                                                                                                                                                                                                                               |
| Print maximum<br>colours                      | : 4                                                                                                                                                                                                                                                                                                               |
| Packaging inform                              | nation                                                                                                                                                                                                                                                                                                            |
| Blank product<br>individual packing           | : Individual gift box                                                                                                                                                                                                                                                                                             |
| Decorated product<br>individual<br>packaging  | : Individual gift box                                                                                                                                                                                                                                                                                             |
| Transport packin                              | g                                                                                                                                                                                                                                                                                                                 |
| Export carton                                 | : 18 PC                                                                                                                                                                                                                                                                                                           |
| Export carton<br>weight                       | :12 kg                                                                                                                                                                                                                                                                                                            |
| Export carton<br>(Length x Width x<br>Height) | : 40 cm x 28 cm x 55 cm                                                                                                                                                                                                                                                                                           |
| Statistical code                              | :8479899790000000000000                                                                                                                                                                                                                                                                                           |
| Power                                         |                                                                                                                                                                                                                                                                                                                   |
| Battery operated                              | : No                                                                                                                                                                                                                                                                                                              |
| Battery included                              | : No                                                                                                                                                                                                                                                                                                              |