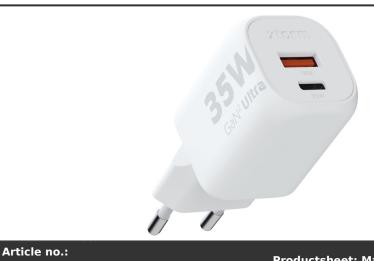

## **Product Database**

| 12439401                                      | Productsheet: March 14, 2025, 11:37 pm                                                                                                                                                                                                                                                                                                                                                                                                                                       |
|-----------------------------------------------|------------------------------------------------------------------------------------------------------------------------------------------------------------------------------------------------------------------------------------------------------------------------------------------------------------------------------------------------------------------------------------------------------------------------------------------------------------------------------|
| General information                           |                                                                                                                                                                                                                                                                                                                                                                                                                                                                              |
| Article number                                | : 12439401 Xtorm XEC035 GaN <sup>2</sup> Ultra 35W wall charger                                                                                                                                                                                                                                                                                                                                                                                                              |
| Description                                   | : The 35W GaN <sup>2</sup> Ultra wall charger is designed to be more compact and powerful than ever before. With its compact design and dual-port functionality, this wall charger is perfect for your travels, office, or home. To reduce waste and contribute to a more sustainable future, the charger is made from 97% recycled plastic. Output: 1 USB-C 35W power delivery, and 1 USB-A 18W quick charge 3.0. Delivered with a user manual. GRS certified recycled ABS. |
| Brand                                         | : Xtorm                                                                                                                                                                                                                                                                                                                                                                                                                                                                      |
| Material                                      | : GRS certified recycled ABS                                                                                                                                                                                                                                                                                                                                                                                                                                                 |
| Colour                                        | : White                                                                                                                                                                                                                                                                                                                                                                                                                                                                      |
| ength                                         | : 7,80 cm                                                                                                                                                                                                                                                                                                                                                                                                                                                                    |
| Width                                         | : 3,60 cm                                                                                                                                                                                                                                                                                                                                                                                                                                                                    |
| Height                                        | : 3,20 cm                                                                                                                                                                                                                                                                                                                                                                                                                                                                    |
| Weight                                        | : 57 gram                                                                                                                                                                                                                                                                                                                                                                                                                                                                    |
| Country of origin                             | : PRC                                                                                                                                                                                                                                                                                                                                                                                                                                                                        |
| Engraving color                               | : Dark gray/brownish                                                                                                                                                                                                                                                                                                                                                                                                                                                         |
| Default print option                          |                                                                                                                                                                                                                                                                                                                                                                                                                                                                              |
| Recommended<br>decoration option              | : Laser engraving                                                                                                                                                                                                                                                                                                                                                                                                                                                            |
| Default print<br>location                     | : back                                                                                                                                                                                                                                                                                                                                                                                                                                                                       |
| Print width (mm)                              | : 30                                                                                                                                                                                                                                                                                                                                                                                                                                                                         |
| Print height (mm)                             | :15                                                                                                                                                                                                                                                                                                                                                                                                                                                                          |
| Print maximum<br>colours                      | :1                                                                                                                                                                                                                                                                                                                                                                                                                                                                           |
| Transport packi                               | ng                                                                                                                                                                                                                                                                                                                                                                                                                                                                           |
| Export carton                                 | : 40 PC                                                                                                                                                                                                                                                                                                                                                                                                                                                                      |
| Export carton<br>weight                       | :6 kg                                                                                                                                                                                                                                                                                                                                                                                                                                                                        |
| Export carton<br>(Length x Width x<br>Height) | : 23 cm x 18 cm x 18 cm                                                                                                                                                                                                                                                                                                                                                                                                                                                      |
| Statistical code                              | :8504406090000000000000                                                                                                                                                                                                                                                                                                                                                                                                                                                      |
| Power                                         |                                                                                                                                                                                                                                                                                                                                                                                                                                                                              |
| Battery operated                              | : No                                                                                                                                                                                                                                                                                                                                                                                                                                                                         |
| Battery included                              |                                                                                                                                                                                                                                                                                                                                                                                                                                                                              |