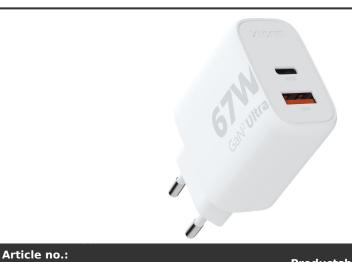

## **Product Database**

| 12439301                                      | Productsheet: June 17, 2025, 1:32 pm                                                                                                                                                                                                                                                                                                                                                                                                                                                        |
|-----------------------------------------------|---------------------------------------------------------------------------------------------------------------------------------------------------------------------------------------------------------------------------------------------------------------------------------------------------------------------------------------------------------------------------------------------------------------------------------------------------------------------------------------------|
| General information                           |                                                                                                                                                                                                                                                                                                                                                                                                                                                                                             |
| Article number                                | : 12439301 Xtorm XEC067 GaN <sup>2</sup> Ultra 67W wall charger                                                                                                                                                                                                                                                                                                                                                                                                                             |
| Description                                   | : The 67W GaN <sup>2</sup> Ultra wall charger is designed to be more compact and powerful<br>than ever before. With its compact design and dual-port functionality, this wall<br>charger is perfect for your travels, office, or home. To reduce waste and<br>contribute to a more sustainable future, the charger is made from 97%<br>recycled plastic. Output: 1 USB-C 67W power delivery, and 1 USB-A 18W quick<br>charge 3.0. Delivered with a user manual. GRS certified recycled ABS. |
| Brand                                         | : Xtorm                                                                                                                                                                                                                                                                                                                                                                                                                                                                                     |
| Material                                      | : GRS certified recycled ABS                                                                                                                                                                                                                                                                                                                                                                                                                                                                |
| Colour                                        | : White                                                                                                                                                                                                                                                                                                                                                                                                                                                                                     |
| Length                                        | : 8,30 cm                                                                                                                                                                                                                                                                                                                                                                                                                                                                                   |
| Width                                         | : 2,80 cm                                                                                                                                                                                                                                                                                                                                                                                                                                                                                   |
| Height                                        | : 4,60 cm                                                                                                                                                                                                                                                                                                                                                                                                                                                                                   |
| Weight                                        | :88 gram                                                                                                                                                                                                                                                                                                                                                                                                                                                                                    |
| Country of origin                             |                                                                                                                                                                                                                                                                                                                                                                                                                                                                                             |
| Engraving color                               | : Dark gray/brownish                                                                                                                                                                                                                                                                                                                                                                                                                                                                        |
| Default print option                          |                                                                                                                                                                                                                                                                                                                                                                                                                                                                                             |
| Recommended decoration option                 | : Laser engraving                                                                                                                                                                                                                                                                                                                                                                                                                                                                           |
| Default print<br>location                     | : back                                                                                                                                                                                                                                                                                                                                                                                                                                                                                      |
| Print width (mm)                              | : 35                                                                                                                                                                                                                                                                                                                                                                                                                                                                                        |
| Print height (mm)                             | : 25                                                                                                                                                                                                                                                                                                                                                                                                                                                                                        |
| Print maximum<br>colours                      | :1                                                                                                                                                                                                                                                                                                                                                                                                                                                                                          |
| Transport packi                               | ng                                                                                                                                                                                                                                                                                                                                                                                                                                                                                          |
| Export carton                                 | : 40 PC                                                                                                                                                                                                                                                                                                                                                                                                                                                                                     |
| Export carton<br>weight                       | : 2 kg                                                                                                                                                                                                                                                                                                                                                                                                                                                                                      |
| Export carton<br>(Length x Width x<br>Height) | :17 cm x 23 cm x 19 cm                                                                                                                                                                                                                                                                                                                                                                                                                                                                      |
| Statistical code                              | :850440609000000000000                                                                                                                                                                                                                                                                                                                                                                                                                                                                      |
| Power                                         |                                                                                                                                                                                                                                                                                                                                                                                                                                                                                             |
| Battery operated                              | : No                                                                                                                                                                                                                                                                                                                                                                                                                                                                                        |
| Battery included                              | : No                                                                                                                                                                                                                                                                                                                                                                                                                                                                                        |
| Product specific                              | attributes                                                                                                                                                                                                                                                                                                                                                                                                                                                                                  |
| Battery operated                              | : No                                                                                                                                                                                                                                                                                                                                                                                                                                                                                        |