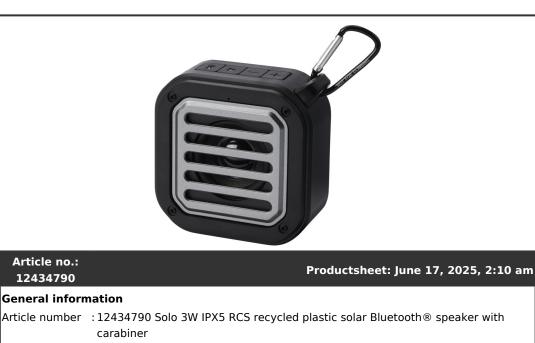

## rodi

- Description : Boost your music with this RCS recycled rugged solar 3W Bluetooth® speaker with flashlight! It plays music, podcasts etc. from any Bluetooth® enabled device which makes it an ideal travel companion. The speaker features built-in music controls and a microphone for phone calls while on the go, as well as a handy flashlight. With the included carabiner it can easily be attached to for example a backpack, and with the IPX5 rating the speaker is protected against heavy rain. Thanks to its 400 mAh Li-ion battery, you can enjoy up to 3-4 hours of music at maximum volume. The charging time is 2 hours by cable, and approximately 6 hours by solar panel (depending on the sunlight brightness/consistency). The flashlight performance time is 10 hours when speaker function is off. Bluetooth® 5.3 with a working range of approximately 10 metres. Delivered with a user manual and a 30 cm USB-A to Type-C charging cable, and packed in a 100% recycled kraft paper box. Recycled ABS Plastic. Packaging: FSC Recycled 100% P5.1 CU-COC-877277.
- Brand : Unbranded Material : Recycled ABS Plastic Colour : Solid black Length :9,00 cm Width :9,00 cm Height :4,20 cm Weight :185 gram