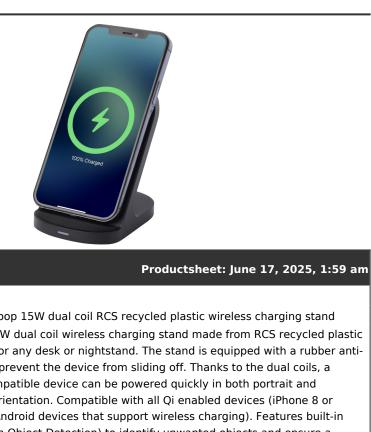

## Product Database

Article no.:

12434090

| General inforn                                  | nation                                                                                                                                                                                                                                                                                                                                                                                                                                                                                                                                                                                                                                                                                                                                                                                                                                                                                                                                                                     |  |
|-------------------------------------------------|----------------------------------------------------------------------------------------------------------------------------------------------------------------------------------------------------------------------------------------------------------------------------------------------------------------------------------------------------------------------------------------------------------------------------------------------------------------------------------------------------------------------------------------------------------------------------------------------------------------------------------------------------------------------------------------------------------------------------------------------------------------------------------------------------------------------------------------------------------------------------------------------------------------------------------------------------------------------------|--|
| Article number<br>Description                   | : 12434090 Loop 15W dual coil RCS recycled plastic wireless charging stand<br>: The Loop 15W dual coil wireless charging stand made from RCS recycled plastic<br>is an asset for any desk or nightstand. The stand is equipped with a rubber anti-<br>slip base to prevent the device from sliding off. Thanks to the dual coils, a<br>wireless compatible device can be powered quickly in both portrait and<br>landscape orientation. Compatible with all Qi enabled devices (iPhone 8 or<br>above and Android devices that support wireless charging). Features built-in<br>FOD (Foreign Object Detection) to identify unwanted objects and ensure a<br>smooth charging process. Supplied with an instruction manual and a 100 cm<br>USB-A to Type-C charging cable, and packed in a 100% recycled kraft paper box.<br>Some phone covers/cases might impact the wireless charging capability.<br>Recycled ABS Plastic. Packaging: FSC Recycled 100% P5.1 CU-COC-877277. |  |
| Brand                                           | : Unbranded                                                                                                                                                                                                                                                                                                                                                                                                                                                                                                                                                                                                                                                                                                                                                                                                                                                                                                                                                                |  |
| Material                                        | : Recycled ABS Plastic                                                                                                                                                                                                                                                                                                                                                                                                                                                                                                                                                                                                                                                                                                                                                                                                                                                                                                                                                     |  |
| Colour                                          | : Solid black                                                                                                                                                                                                                                                                                                                                                                                                                                                                                                                                                                                                                                                                                                                                                                                                                                                                                                                                                              |  |
| Length                                          | : 7,00 cm                                                                                                                                                                                                                                                                                                                                                                                                                                                                                                                                                                                                                                                                                                                                                                                                                                                                                                                                                                  |  |
| Width                                           | : 9,60 cm                                                                                                                                                                                                                                                                                                                                                                                                                                                                                                                                                                                                                                                                                                                                                                                                                                                                                                                                                                  |  |
| Height                                          | : 10,40 cm                                                                                                                                                                                                                                                                                                                                                                                                                                                                                                                                                                                                                                                                                                                                                                                                                                                                                                                                                                 |  |
| Weight                                          | : 78 gram                                                                                                                                                                                                                                                                                                                                                                                                                                                                                                                                                                                                                                                                                                                                                                                                                                                                                                                                                                  |  |
| Country of<br>origin                            | : PRC                                                                                                                                                                                                                                                                                                                                                                                                                                                                                                                                                                                                                                                                                                                                                                                                                                                                                                                                                                      |  |
| Default print o                                 | option                                                                                                                                                                                                                                                                                                                                                                                                                                                                                                                                                                                                                                                                                                                                                                                                                                                                                                                                                                     |  |
| Recommended<br>decoration<br>option             | : Digital sticker                                                                                                                                                                                                                                                                                                                                                                                                                                                                                                                                                                                                                                                                                                                                                                                                                                                                                                                                                          |  |
| Default print<br>location                       | : front                                                                                                                                                                                                                                                                                                                                                                                                                                                                                                                                                                                                                                                                                                                                                                                                                                                                                                                                                                    |  |
| Print width<br>(mm)                             | : 50                                                                                                                                                                                                                                                                                                                                                                                                                                                                                                                                                                                                                                                                                                                                                                                                                                                                                                                                                                       |  |
| Print height<br>(mm)                            | : 25                                                                                                                                                                                                                                                                                                                                                                                                                                                                                                                                                                                                                                                                                                                                                                                                                                                                                                                                                                       |  |
| Print maximum<br>colours                        | : 4                                                                                                                                                                                                                                                                                                                                                                                                                                                                                                                                                                                                                                                                                                                                                                                                                                                                                                                                                                        |  |
| Packaging info                                  | ormation                                                                                                                                                                                                                                                                                                                                                                                                                                                                                                                                                                                                                                                                                                                                                                                                                                                                                                                                                                   |  |
| Blank product<br>individual<br>packing          | : Indiv. gift box + polybag + manual                                                                                                                                                                                                                                                                                                                                                                                                                                                                                                                                                                                                                                                                                                                                                                                                                                                                                                                                       |  |
| Decorated<br>product<br>individual<br>packaging | : Indiv. gift box + polybag + manual                                                                                                                                                                                                                                                                                                                                                                                                                                                                                                                                                                                                                                                                                                                                                                                                                                                                                                                                       |  |