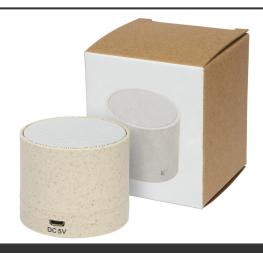

## **General information**

Article number : 12413802 Kikai wheat straw Bluetooth® speaker

Description : Bluetooth® speaker case made of wheat straw and plastic material mixed

together, reducing the amount of plastic needed. The speaker produces crystal clear sound at over 1.5 hours playback time at maximum volume with 3W output. Bluetooth® 5.0. Packaged in a gift box and delivered with an instruction manual (both made of sustainable material). Micro-USB charging cable is included. 51% Wheat straw and 49% PP Plastic. Packaging: FSC