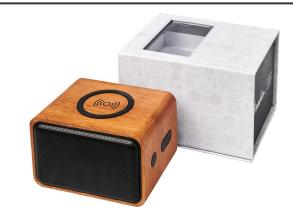

## **Product Database**

| Article no.:<br>12400700                        | Productsheet: January 18, 2025, 7:42 a                                                                                                                                                                                                                                                                                                                                                                                                                                                                                                                                                                                                                            |  |  |
|-------------------------------------------------|-------------------------------------------------------------------------------------------------------------------------------------------------------------------------------------------------------------------------------------------------------------------------------------------------------------------------------------------------------------------------------------------------------------------------------------------------------------------------------------------------------------------------------------------------------------------------------------------------------------------------------------------------------------------|--|--|
| General inform                                  | ation                                                                                                                                                                                                                                                                                                                                                                                                                                                                                                                                                                                                                                                             |  |  |
| Article number                                  | : 12400700 Wooden 3W speaker with wireless charging pad                                                                                                                                                                                                                                                                                                                                                                                                                                                                                                                                                                                                           |  |  |
| Description                                     | : The ultimate tech piece. The Wooden Bluetooth® speaker is perfect for the office or home. The 3 Watt output of the speaker produces crystal clear sound Plus the top part of the speaker is a wireless charging pad. It's capable of charging any wireless charging compatible device. The built-in 1200 mAh battery will keep music playing for over 6 hours. Built-in music control and microphone for hands-free operation. Bluetooth® working range is 10 meters (33ft). Bluetooth® version 4.2. Made from real wood. Therefore the appearance of each piece may appear slightly different. Comes in a premium Avenue gift box. ABS Plastic, Mahogany wood. |  |  |
| Brand                                           | : Unbranded                                                                                                                                                                                                                                                                                                                                                                                                                                                                                                                                                                                                                                                       |  |  |
| Material                                        | : ABS Plastic, Mahogany wood                                                                                                                                                                                                                                                                                                                                                                                                                                                                                                                                                                                                                                      |  |  |
| Colour                                          | : Wood                                                                                                                                                                                                                                                                                                                                                                                                                                                                                                                                                                                                                                                            |  |  |
| Length                                          | : 10,80 cm                                                                                                                                                                                                                                                                                                                                                                                                                                                                                                                                                                                                                                                        |  |  |
| Width                                           | : 7,00 cm                                                                                                                                                                                                                                                                                                                                                                                                                                                                                                                                                                                                                                                         |  |  |
| Height                                          | : 7,80 cm                                                                                                                                                                                                                                                                                                                                                                                                                                                                                                                                                                                                                                                         |  |  |
| Weight                                          | : 312 gram                                                                                                                                                                                                                                                                                                                                                                                                                                                                                                                                                                                                                                                        |  |  |
| Country of origin : PRC                         |                                                                                                                                                                                                                                                                                                                                                                                                                                                                                                                                                                                                                                                                   |  |  |
| Engraving color                                 | : Natural (Product color)                                                                                                                                                                                                                                                                                                                                                                                                                                                                                                                                                                                                                                         |  |  |
| Default print o                                 | ption                                                                                                                                                                                                                                                                                                                                                                                                                                                                                                                                                                                                                                                             |  |  |
| Recommended<br>decoration<br>option             | : Laser engraving                                                                                                                                                                                                                                                                                                                                                                                                                                                                                                                                                                                                                                                 |  |  |
| Default print<br>location                       | : left side                                                                                                                                                                                                                                                                                                                                                                                                                                                                                                                                                                                                                                                       |  |  |
| Print width (mm)                                | : 70                                                                                                                                                                                                                                                                                                                                                                                                                                                                                                                                                                                                                                                              |  |  |
| Print height<br>(mm)                            | : 30                                                                                                                                                                                                                                                                                                                                                                                                                                                                                                                                                                                                                                                              |  |  |
| Print maximum<br>colours                        | :1                                                                                                                                                                                                                                                                                                                                                                                                                                                                                                                                                                                                                                                                |  |  |
| Packaging info                                  | rmation                                                                                                                                                                                                                                                                                                                                                                                                                                                                                                                                                                                                                                                           |  |  |
| Blank product<br>individual<br>packing          | : Indiv. gift box + polybag + manual                                                                                                                                                                                                                                                                                                                                                                                                                                                                                                                                                                                                                              |  |  |
| Decorated<br>product<br>individual<br>packaging | : Indiv. gift box + polybag + manual                                                                                                                                                                                                                                                                                                                                                                                                                                                                                                                                                                                                                              |  |  |
| Blank product<br>weight incl.<br>packaging      | : 500 gram                                                                                                                                                                                                                                                                                                                                                                                                                                                                                                                                                                                                                                                        |  |  |