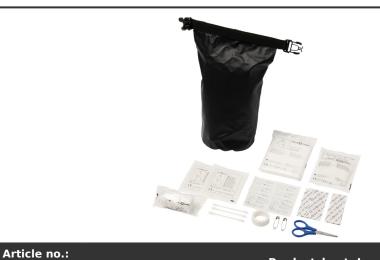

## Product Database

| 12200601                                      | Productsheet: January 18, 2025, 10:53 ar                                                                                                                                                                                                                                                                                                                                                                                                                                                                                                                                                                                                                                                                                                                                                                                                                                                                                                                                                  |
|-----------------------------------------------|-------------------------------------------------------------------------------------------------------------------------------------------------------------------------------------------------------------------------------------------------------------------------------------------------------------------------------------------------------------------------------------------------------------------------------------------------------------------------------------------------------------------------------------------------------------------------------------------------------------------------------------------------------------------------------------------------------------------------------------------------------------------------------------------------------------------------------------------------------------------------------------------------------------------------------------------------------------------------------------------|
| General inform                                | ation                                                                                                                                                                                                                                                                                                                                                                                                                                                                                                                                                                                                                                                                                                                                                                                                                                                                                                                                                                                     |
| Article number<br>Description                 | : 12200601 Alexander 30-piece first aid waterproof bag<br>: Strong and durable tarpaulin waterproof bag with 30 pieces of first aid supplies.<br>The kit contains a pair of scissors (9 cm), 1 elastic bandage (4 metre x 6 cm), 2<br>dry swabs (5x5 cm), 6 skin cleansing swabs, 1 triangular bandage (136x96x96<br>cm), 1 adhesive tape (1.25 cm x 5 metre), 1 pair of gloves (5.5 g), 3 cotton pins<br>(8 cm), 2 safety pins (3.6 cm), and 12 plasters (7.2x1.9 cm). The roll-top closure<br>with plastic buckle ensures that the content is kept dry and safe. Great for<br>watersport and other outdoor activities. First aid kits will help you to perform a<br>simple wound treatment in order to reduce the secondary injuries. A first aid kit<br>is regarded as a medical device and is governed by 93/42/EEC, based on the<br>intended use: "diagnosis, prevention, monitoring, treatment or alleviation of<br>disease". This medical device belong to CLASS I, Is. Tarpaulin. |
| Brand                                         | : Unbranded                                                                                                                                                                                                                                                                                                                                                                                                                                                                                                                                                                                                                                                                                                                                                                                                                                                                                                                                                                               |
| Material                                      | : Tarpaulin                                                                                                                                                                                                                                                                                                                                                                                                                                                                                                                                                                                                                                                                                                                                                                                                                                                                                                                                                                               |
| Colour                                        | : Solid black                                                                                                                                                                                                                                                                                                                                                                                                                                                                                                                                                                                                                                                                                                                                                                                                                                                                                                                                                                             |
| Height                                        | : 28,00 cm                                                                                                                                                                                                                                                                                                                                                                                                                                                                                                                                                                                                                                                                                                                                                                                                                                                                                                                                                                                |
| Diameter                                      | : 12,00 cm                                                                                                                                                                                                                                                                                                                                                                                                                                                                                                                                                                                                                                                                                                                                                                                                                                                                                                                                                                                |
| Weight                                        | : 148 gram                                                                                                                                                                                                                                                                                                                                                                                                                                                                                                                                                                                                                                                                                                                                                                                                                                                                                                                                                                                |
| Country of origin                             | : PRC                                                                                                                                                                                                                                                                                                                                                                                                                                                                                                                                                                                                                                                                                                                                                                                                                                                                                                                                                                                     |
| Default print o                               | ption                                                                                                                                                                                                                                                                                                                                                                                                                                                                                                                                                                                                                                                                                                                                                                                                                                                                                                                                                                                     |
| Recommended<br>decoration<br>option           | : Screenprint                                                                                                                                                                                                                                                                                                                                                                                                                                                                                                                                                                                                                                                                                                                                                                                                                                                                                                                                                                             |
| Default print<br>location                     | : front                                                                                                                                                                                                                                                                                                                                                                                                                                                                                                                                                                                                                                                                                                                                                                                                                                                                                                                                                                                   |
| Print width (mm)                              | : 130                                                                                                                                                                                                                                                                                                                                                                                                                                                                                                                                                                                                                                                                                                                                                                                                                                                                                                                                                                                     |
| Print height<br>(mm)                          | : 100                                                                                                                                                                                                                                                                                                                                                                                                                                                                                                                                                                                                                                                                                                                                                                                                                                                                                                                                                                                     |
| Print maximum<br>colours                      | :1                                                                                                                                                                                                                                                                                                                                                                                                                                                                                                                                                                                                                                                                                                                                                                                                                                                                                                                                                                                        |
| Packaging info                                | rmation                                                                                                                                                                                                                                                                                                                                                                                                                                                                                                                                                                                                                                                                                                                                                                                                                                                                                                                                                                                   |
| Blank product<br>individual<br>packing        | : Individual polybag                                                                                                                                                                                                                                                                                                                                                                                                                                                                                                                                                                                                                                                                                                                                                                                                                                                                                                                                                                      |
| Blank product<br>multi packaging<br>level 1   | : Polybag                                                                                                                                                                                                                                                                                                                                                                                                                                                                                                                                                                                                                                                                                                                                                                                                                                                                                                                                                                                 |
| Qty blank<br>product multi<br>packaging level | : 24 pcs                                                                                                                                                                                                                                                                                                                                                                                                                                                                                                                                                                                                                                                                                                                                                                                                                                                                                                                                                                                  |