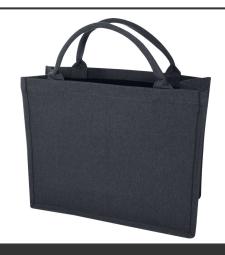

#### **General information**

Article number : 12071154 Page 500 g/m² Aware™ recycled book tote bag

Description : The Page recycled tote bag is the perfect fit to hold daily items and to bring on a

variety of trips, from library to grocery store. With short but sturdy handles, this bag is comfortable to carry around for a long time. The tote bag incorporates Cyclo® recycled fibres where they use pre-sorted waste that determines the colour of the yarn. These fibres do not only reduce the demand for virgin resources but also exhibit a commitment to a circular life, embodying the essence of reducing waste and promoting a closed-loop system. Each bag also comes with an Aware™ tracer. This innovative feature allows users to trace the origins and journey of their item through a QR code, enhancing transparency in the supply chain and fostering a stronger connection between the product and its production process. 70% Recycled cotton and 30% Recycled Polyester, 500

g/m2.

Brand : Unbranded

Material: 70% Recycled cotton and 30% Recycled Polyester, 500 g/m2

Colour : Denim

Length : 42,00 cm

Width : 18,00 cm

Height : 35,00 cm

Weight : 295 gram