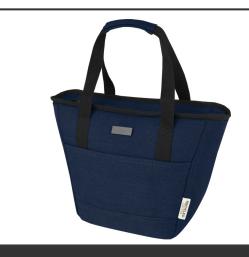

## **Product Database**

Article no.:

| 12067955                                          | Productsheet: March 15, 2025, 2:24 pn                                                                                                                                                                                                                                                                                                                                                                                                                                            |  |
|---------------------------------------------------|----------------------------------------------------------------------------------------------------------------------------------------------------------------------------------------------------------------------------------------------------------------------------------------------------------------------------------------------------------------------------------------------------------------------------------------------------------------------------------|--|
| General informati                                 | ion                                                                                                                                                                                                                                                                                                                                                                                                                                                                              |  |
|                                                   | : 12067955 Joey 9-can GRS recycled canvas lunch cooler bag 6L<br>: Composed with GRS recycled canvas and GRS RPET lining, the Joey 9-can<br>lunch cooler bag features an insulated main compartment with food grade<br>PEVA lining, an open front pocket, and two reinforced webbing handles for<br>comfortable carrying. The decorative metal plate can make a logo shine<br>through its subtle and matt finish. 80% GRS certified recycled cotton and 20%<br>Cotton, 330 g/m2. |  |
| Brand :                                           | : Unbranded                                                                                                                                                                                                                                                                                                                                                                                                                                                                      |  |
| Material :                                        | :80% GRS certified recycled cotton and 20% Cotton, 330 g/m2                                                                                                                                                                                                                                                                                                                                                                                                                      |  |
| Colour :                                          | : Navy                                                                                                                                                                                                                                                                                                                                                                                                                                                                           |  |
| PMS color :                                       | : 289C                                                                                                                                                                                                                                                                                                                                                                                                                                                                           |  |
| reference                                         |                                                                                                                                                                                                                                                                                                                                                                                                                                                                                  |  |
|                                                   | : 29,00 cm                                                                                                                                                                                                                                                                                                                                                                                                                                                                       |  |
| Width :                                           | : 15,00 cm                                                                                                                                                                                                                                                                                                                                                                                                                                                                       |  |
| Height :                                          | : 25,00 cm                                                                                                                                                                                                                                                                                                                                                                                                                                                                       |  |
| Weight :                                          | : 235 gram                                                                                                                                                                                                                                                                                                                                                                                                                                                                       |  |
| Country of origin :                               | : PRC                                                                                                                                                                                                                                                                                                                                                                                                                                                                            |  |
| Engraving color :                                 | : Light gray/silver                                                                                                                                                                                                                                                                                                                                                                                                                                                              |  |
| Default print opti                                | on                                                                                                                                                                                                                                                                                                                                                                                                                                                                               |  |
| Recommended :<br>decoration option                | : Laser engraving                                                                                                                                                                                                                                                                                                                                                                                                                                                                |  |
| Default print :<br>location                       | : front                                                                                                                                                                                                                                                                                                                                                                                                                                                                          |  |
| Print width (mm)                                  | : 38                                                                                                                                                                                                                                                                                                                                                                                                                                                                             |  |
| Print height (mm)                                 | :12                                                                                                                                                                                                                                                                                                                                                                                                                                                                              |  |
|                                                   | :1                                                                                                                                                                                                                                                                                                                                                                                                                                                                               |  |
| colours                                           |                                                                                                                                                                                                                                                                                                                                                                                                                                                                                  |  |
| Packaging inform                                  |                                                                                                                                                                                                                                                                                                                                                                                                                                                                                  |  |
| Blank product :<br>multi packaging<br>level 1     | : Polybag                                                                                                                                                                                                                                                                                                                                                                                                                                                                        |  |
| Qty blank product :<br>multi packaging<br>level 1 | : 50 pcs                                                                                                                                                                                                                                                                                                                                                                                                                                                                         |  |
| Decorated product :<br>multi packaging<br>level 1 | : Polybag                                                                                                                                                                                                                                                                                                                                                                                                                                                                        |  |
| Qty deco product :<br>multi packaging<br>level 1  | : 50 pcs                                                                                                                                                                                                                                                                                                                                                                                                                                                                         |  |