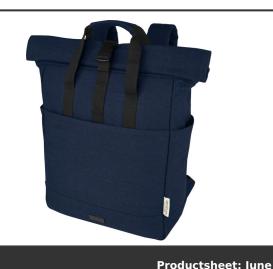

## Product Database

Article no.:

17.

2025

| 12067855                                        | Productsheet: June 17, 2025, 9:45 pm                                                                                                                                                                                                                                                                                                                                                                                                                                                                                                                                                                                                                                                                                          |
|-------------------------------------------------|-------------------------------------------------------------------------------------------------------------------------------------------------------------------------------------------------------------------------------------------------------------------------------------------------------------------------------------------------------------------------------------------------------------------------------------------------------------------------------------------------------------------------------------------------------------------------------------------------------------------------------------------------------------------------------------------------------------------------------|
| General informa                                 | ation                                                                                                                                                                                                                                                                                                                                                                                                                                                                                                                                                                                                                                                                                                                         |
| Article number<br>Description                   | <ul> <li>: 12067855 Joey 15" GRS recycled canvas rolltop laptop backpack 15L</li> <li>: Composed with GRS recycled canvas and GRS RPET lining, the Joey retail-<br/>inspired rolltop backpack features a dedicated tablet sleeve along with a 15"<br/>padded laptop compartment. The backpack also has 2 side water pockets and<br/>one zippered large front pocket, as well as a zippered rolltop opening for<br/>maximum storage and safety. The 2 reinforced webbing handles makes it easy<br/>and comfortable to carry around as a business tote bag. The decorative metal<br/>plate can make a logo shine through its subtle and matt finish. 80% GRS<br/>certified recycled cotton and 20% Cotton, 330 g/m2.</li> </ul> |
| Brand                                           | : Unbranded                                                                                                                                                                                                                                                                                                                                                                                                                                                                                                                                                                                                                                                                                                                   |
| Material                                        | : 80% GRS certified recycled cotton and 20% Cotton, 330 g/m2                                                                                                                                                                                                                                                                                                                                                                                                                                                                                                                                                                                                                                                                  |
| Colour                                          | : Navy                                                                                                                                                                                                                                                                                                                                                                                                                                                                                                                                                                                                                                                                                                                        |
| PMS color<br>reference                          | : 289C                                                                                                                                                                                                                                                                                                                                                                                                                                                                                                                                                                                                                                                                                                                        |
| Length                                          | : 32,00 cm                                                                                                                                                                                                                                                                                                                                                                                                                                                                                                                                                                                                                                                                                                                    |
| Width                                           | : 12,00 cm                                                                                                                                                                                                                                                                                                                                                                                                                                                                                                                                                                                                                                                                                                                    |
| Height                                          | : 56,00 cm                                                                                                                                                                                                                                                                                                                                                                                                                                                                                                                                                                                                                                                                                                                    |
| Weight                                          | : 495 gram                                                                                                                                                                                                                                                                                                                                                                                                                                                                                                                                                                                                                                                                                                                    |
| Country of origin                               | : PRC                                                                                                                                                                                                                                                                                                                                                                                                                                                                                                                                                                                                                                                                                                                         |
| Engraving color                                 | : Light gray/silver                                                                                                                                                                                                                                                                                                                                                                                                                                                                                                                                                                                                                                                                                                           |
| Default print option                            |                                                                                                                                                                                                                                                                                                                                                                                                                                                                                                                                                                                                                                                                                                                               |
| Recommended decoration option                   |                                                                                                                                                                                                                                                                                                                                                                                                                                                                                                                                                                                                                                                                                                                               |
| Default print<br>location                       | : front                                                                                                                                                                                                                                                                                                                                                                                                                                                                                                                                                                                                                                                                                                                       |
| Print width (mm)                                | : 38                                                                                                                                                                                                                                                                                                                                                                                                                                                                                                                                                                                                                                                                                                                          |
| Print height<br>(mm)                            | :12                                                                                                                                                                                                                                                                                                                                                                                                                                                                                                                                                                                                                                                                                                                           |
| Print maximum<br>colours                        | :1                                                                                                                                                                                                                                                                                                                                                                                                                                                                                                                                                                                                                                                                                                                            |
| Packaging infor                                 | mation                                                                                                                                                                                                                                                                                                                                                                                                                                                                                                                                                                                                                                                                                                                        |
| Blank product<br>multi packaging<br>level 1     | : Polybag                                                                                                                                                                                                                                                                                                                                                                                                                                                                                                                                                                                                                                                                                                                     |
| Qty blank<br>product multi<br>packaging level 1 | : 20 pcs                                                                                                                                                                                                                                                                                                                                                                                                                                                                                                                                                                                                                                                                                                                      |
| Decorated<br>product multi<br>packaging level 1 | : Polybag                                                                                                                                                                                                                                                                                                                                                                                                                                                                                                                                                                                                                                                                                                                     |