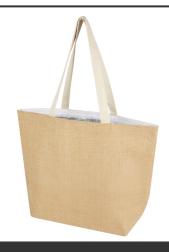

## **General information**

Article number : 12067506 Juta 300 g/m² jute cooler tote bag 12L

Description: The stylish Juta cooler tote bag is made of strong and wear-resistant laminated

jute. Features a large (12 litre) main compartment lined with food safe aluminium insulation and hook & loop topside closing, keeping beverages, refreshments and frozen products cool and shielded from outside influences for a longer period of time. The bag has long handles (30 x 2.5 cm) made from woven cotton and an extra wide bottom. Made in India and OEKO-TEX  $\ensuremath{\mathbb{R}}$ 

certified. Jute, 300 g/m2.

Brand : Unbranded

Material : Jute, 300 g/m2

Colour : White PMS color : 4655C

reference

Length :48,00 cm
Width :15,00 cm
Height :35,00 cm
Weight :220 gram
Country of origin :INDIA