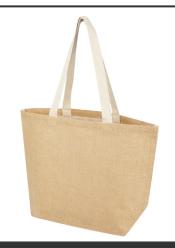

## Product Database

| Article no.:                                    | Productsheet: April 26, 2025, 6:43 pr                                                                                                                                                                                                                                                                                                                                                                                                                                                                                                                                  |  |  |
|-------------------------------------------------|------------------------------------------------------------------------------------------------------------------------------------------------------------------------------------------------------------------------------------------------------------------------------------------------------------------------------------------------------------------------------------------------------------------------------------------------------------------------------------------------------------------------------------------------------------------------|--|--|
| 12067406                                        |                                                                                                                                                                                                                                                                                                                                                                                                                                                                                                                                                                        |  |  |
| General informat                                |                                                                                                                                                                                                                                                                                                                                                                                                                                                                                                                                                                        |  |  |
|                                                 | <ul> <li>: 12067406 Juta 300 g/m<sup>2</sup> jute tote bag 12L</li> <li>: The Juta 12 litre tote bag is strong and wear-resistant and is made of 300 g/m<sup>2</sup> laminated jute. This tote bag is build to last and can carry heavy, bigger items without a problem. The long woven cotton handles (30 x 2.5 cm) make it comfortable to wear, even when fully loaded. With the extra wide bottom there is plenty of space for shopping, weekend trips or carrying everyday essentials. Made in India and OEKO-Tex certified. Jute, 300 g/m<sup>2</sup>.</li> </ul> |  |  |
| Brand                                           | : Unbranded                                                                                                                                                                                                                                                                                                                                                                                                                                                                                                                                                            |  |  |
| Material                                        | :Jute, 300 g/m2                                                                                                                                                                                                                                                                                                                                                                                                                                                                                                                                                        |  |  |
| Colour                                          | : White                                                                                                                                                                                                                                                                                                                                                                                                                                                                                                                                                                |  |  |
| PMS color<br>reference                          | : 4655C                                                                                                                                                                                                                                                                                                                                                                                                                                                                                                                                                                |  |  |
| Width                                           | : 48,00 cm                                                                                                                                                                                                                                                                                                                                                                                                                                                                                                                                                             |  |  |
| Height                                          | : 35,00 cm                                                                                                                                                                                                                                                                                                                                                                                                                                                                                                                                                             |  |  |
| Weight                                          | : 200 gram                                                                                                                                                                                                                                                                                                                                                                                                                                                                                                                                                             |  |  |
| Country of origin                               | : INDIA                                                                                                                                                                                                                                                                                                                                                                                                                                                                                                                                                                |  |  |
| Default print opt                               | tion                                                                                                                                                                                                                                                                                                                                                                                                                                                                                                                                                                   |  |  |
| Recommended<br>decoration option                | : Screenprint                                                                                                                                                                                                                                                                                                                                                                                                                                                                                                                                                          |  |  |
| Default print<br>location                       | : front                                                                                                                                                                                                                                                                                                                                                                                                                                                                                                                                                                |  |  |
| Print width (mm)                                |                                                                                                                                                                                                                                                                                                                                                                                                                                                                                                                                                                        |  |  |
| Print height (mm)                               | : 220                                                                                                                                                                                                                                                                                                                                                                                                                                                                                                                                                                  |  |  |
| Print maximum<br>colours                        | :1                                                                                                                                                                                                                                                                                                                                                                                                                                                                                                                                                                     |  |  |
| Packaging inform                                | nation                                                                                                                                                                                                                                                                                                                                                                                                                                                                                                                                                                 |  |  |
| Blank product<br>multi packaging<br>level 1     | : Polybag                                                                                                                                                                                                                                                                                                                                                                                                                                                                                                                                                              |  |  |
| Qty blank product<br>multi packaging<br>level 1 | : 50 pcs                                                                                                                                                                                                                                                                                                                                                                                                                                                                                                                                                               |  |  |
| Decorated<br>product multi<br>packaging level 1 | : Polybag                                                                                                                                                                                                                                                                                                                                                                                                                                                                                                                                                              |  |  |
| Qty deco product<br>multi packaging<br>level 1  | :50 pcs                                                                                                                                                                                                                                                                                                                                                                                                                                                                                                                                                                |  |  |
| Transport packir                                | ng                                                                                                                                                                                                                                                                                                                                                                                                                                                                                                                                                                     |  |  |
| Export carton                                   | : 50 PC                                                                                                                                                                                                                                                                                                                                                                                                                                                                                                                                                                |  |  |