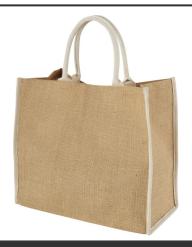

#### **General information**

Article number : 12018200 Harry coloured edge jute tote bag 25L

Description : The Harry tote bag with its playful coloured edges is the perfect elegent

addition for everyday use. Whether it is shopping, spending a day in the park or at the beach, this bag got it covered. The main compartment gives plenty of space to store all the essentials, and the hook & loop closure keeps the bag securely closed. Its 17 cm long handles make it convenient to carry by hand. Made in India and OEKO-Tex certified. Resistance up to 12 kg weight. Jute.

Brand : Unbranded

Material : Jute
Colour : White
Length : 40,00 cm
Width : 20,00 cm
Height : 35,00 cm
Weight : 232 gram
Country of origin : INDIA