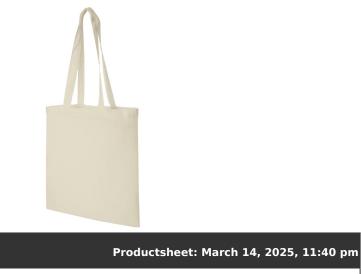

## **Product Database**

Article no.:

| 12018100                                        | Productsheet: March 14, 2025, 11:40 pm                                                                                                                                                                                                                                                                                                                                                                                                                                                                                                               |  |  |
|-------------------------------------------------|------------------------------------------------------------------------------------------------------------------------------------------------------------------------------------------------------------------------------------------------------------------------------------------------------------------------------------------------------------------------------------------------------------------------------------------------------------------------------------------------------------------------------------------------------|--|--|
| General informa                                 | tion                                                                                                                                                                                                                                                                                                                                                                                                                                                                                                                                                 |  |  |
| Article number<br>Description                   | <ul> <li>: 12018100 Madras 140 g/m<sup>2</sup> cotton tote bag 7L</li> <li>: The Madras tote bag is the perfect bag to give away during any event, conference or to use as a shopping bag for small groceries. The cotton density of 140 g/m<sup>2</sup> cotton makes the bag sturdy, long-lasting and suitable to carry heavy items in the main compartment. With the 30 cm long shoulder handles this tote bag is easy to carry around. Made in India and OEKO-Tex certified. Resistance up to 5kg weight. Cotton, 140 g/m<sup>2</sup>.</li> </ul> |  |  |
| Brand                                           | : Unbranded                                                                                                                                                                                                                                                                                                                                                                                                                                                                                                                                          |  |  |
| Material                                        | : Cotton, 140 g/m2                                                                                                                                                                                                                                                                                                                                                                                                                                                                                                                                   |  |  |
| Colour                                          | : Natural                                                                                                                                                                                                                                                                                                                                                                                                                                                                                                                                            |  |  |
| Length                                          | : 38,00 cm                                                                                                                                                                                                                                                                                                                                                                                                                                                                                                                                           |  |  |
| Height                                          | : 42,00 cm                                                                                                                                                                                                                                                                                                                                                                                                                                                                                                                                           |  |  |
| Weight                                          | : 67 gram                                                                                                                                                                                                                                                                                                                                                                                                                                                                                                                                            |  |  |
| Country of origin                               | : INDIA                                                                                                                                                                                                                                                                                                                                                                                                                                                                                                                                              |  |  |
| Default print op                                | tion                                                                                                                                                                                                                                                                                                                                                                                                                                                                                                                                                 |  |  |
| Recommended decoration option                   | : Screenprint                                                                                                                                                                                                                                                                                                                                                                                                                                                                                                                                        |  |  |
| Default print<br>location                       | : front                                                                                                                                                                                                                                                                                                                                                                                                                                                                                                                                              |  |  |
| Print width (mm)                                | : 280                                                                                                                                                                                                                                                                                                                                                                                                                                                                                                                                                |  |  |
| Print height (mm)                               | : 310                                                                                                                                                                                                                                                                                                                                                                                                                                                                                                                                                |  |  |
| Print maximum<br>colours                        | : 4                                                                                                                                                                                                                                                                                                                                                                                                                                                                                                                                                  |  |  |
| Packaging infor                                 | mation                                                                                                                                                                                                                                                                                                                                                                                                                                                                                                                                               |  |  |
| Blank product<br>multi packaging<br>level 1     | : Polybag                                                                                                                                                                                                                                                                                                                                                                                                                                                                                                                                            |  |  |
| Qty blank product<br>multi packaging<br>level 1 | : 200 pcs                                                                                                                                                                                                                                                                                                                                                                                                                                                                                                                                            |  |  |
| Decorated<br>product multi<br>packaging level 1 | : Polybag                                                                                                                                                                                                                                                                                                                                                                                                                                                                                                                                            |  |  |
| Qty deco product<br>multi packaging<br>level 1  | : 150 pcs                                                                                                                                                                                                                                                                                                                                                                                                                                                                                                                                            |  |  |
| Blank Additional<br>information                 | : packing in band                                                                                                                                                                                                                                                                                                                                                                                                                                                                                                                                    |  |  |
| Transport packi                                 | ng                                                                                                                                                                                                                                                                                                                                                                                                                                                                                                                                                   |  |  |
| Export carton                                   | : 200 PC                                                                                                                                                                                                                                                                                                                                                                                                                                                                                                                                             |  |  |