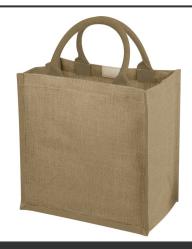

### **General information**

Article number : 12013400 Chennai jute tote bag 16L

Description :The Chennai tote bag is the perfect partner for trips to the park, beach or

grocery store. With its jute material, it is a sustainable choice. The bag features a laminated open compartment and gusset, making it ideal for carrying heavy items. Cotton handles guarantee a good and comfortable grip and additionally the hook & loop closure ensures that all belongings stay safe and secure. Made in India and OEKO-Tex certified. Resistance up to 10 kg

weight. Jute.

Brand : Unbranded

Material : Jute
Colour : Natural
Length : 30,00 cm
Width : 19,00 cm
Height : 30,00 cm
Weight : 190 gram
Country of origin : INDIA