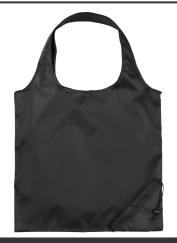

## **General information**

Article number : 12011900 Bungalow foldable tote bag 7L

Description : Whether gifted at a festival or to take to the grocery store, the Bungalow tote

bag is a good choice for holding lightweight items. The tote bag offers plenty of space for adding small or big logos and is easy to carry by hand or on a shoulder. The unique fold-away function that gathers into the corner with drawstring closure makes the bag easy to store. Resistance up to 5 kg weight.

210D of Polyester.

Brand : Unbranded

Material : 210D of Polyester

Colour : Solid black
Length : 38,00 cm
Height : 40,60 cm
Weight : 44 gram
Country of origin : PRC