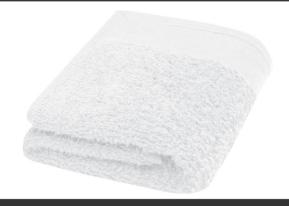

## **General information**

Article number : 11700401 Chloe 550 g/m² cotton towel 30x50 cm

Description : High quality and sustainable 550 g/m² towel that is delightfully thick, silky, and

super soft to the skin. This item is certified STANDARD 100 by OEKO-TEX®. It guarantees that the textile product has been manufactured using sustainable processes under environmentally friendly and socially responsible working conditions and is free from harmful chemicals or synthetic materials. Available in a variety of beautiful colours to refine any home or hotel bathroom. The towel is dyed with a waterless dyeing process that reduces freshwater demand and prevents the large volumes of polluted water that are typical of water-based dyeing processes. Towel size: 30x50 cm. Made in Europe. Cotton, 550 g/m2.

Brand : Seasons

Material : Cotton, 550 g/m2

Colour : White
Length : 50,00 cm
Width : 30,00 cm
Weight : 80 gram
Country of origin : BULGARIA