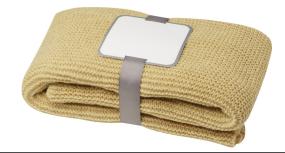

## Product Database

| Article no.:<br>11333602                      | Productsheet: June 17, 2025, 12:58 a                                                                                                                                                                                                                                                                                                                                                                                                 |
|-----------------------------------------------|--------------------------------------------------------------------------------------------------------------------------------------------------------------------------------------------------------------------------------------------------------------------------------------------------------------------------------------------------------------------------------------------------------------------------------------|
| General informa                               | tion                                                                                                                                                                                                                                                                                                                                                                                                                                 |
| Article number                                | : 11333602 Suzy 150 x 120 cm GRS polyester knitted blanket                                                                                                                                                                                                                                                                                                                                                                           |
| Description                                   | : The Suzy knitted blanket is a versatile addition to any home or office space.<br>This blanket is made from 100% GRS polyester knit, ensuring both durability<br>and sustainability. With its dimensions of 150 x 120 cm, it offers the perfect<br>balance of size and comfort. The ribbon knitted design adds a touch of<br>sophistication, making it an attractive accent to any decor. 100% GRS certifier<br>recycled polyester. |
| Brand                                         | : Seasons                                                                                                                                                                                                                                                                                                                                                                                                                            |
| Material                                      | : 100% GRS certified recycled polyester                                                                                                                                                                                                                                                                                                                                                                                              |
| Colour                                        | : Beige                                                                                                                                                                                                                                                                                                                                                                                                                              |
| PMS color                                     | : 7502C                                                                                                                                                                                                                                                                                                                                                                                                                              |
| reference                                     |                                                                                                                                                                                                                                                                                                                                                                                                                                      |
| Length                                        | : 120,00 cm                                                                                                                                                                                                                                                                                                                                                                                                                          |
| Width                                         | : 150,00 cm                                                                                                                                                                                                                                                                                                                                                                                                                          |
| Weight                                        | : 680 gram                                                                                                                                                                                                                                                                                                                                                                                                                           |
| Country of origin                             | : PRC                                                                                                                                                                                                                                                                                                                                                                                                                                |
| Default print op                              | tion                                                                                                                                                                                                                                                                                                                                                                                                                                 |
| Recommended                                   | : Embroidery                                                                                                                                                                                                                                                                                                                                                                                                                         |
| decoration option                             |                                                                                                                                                                                                                                                                                                                                                                                                                                      |
| Default print<br>location                     | : front                                                                                                                                                                                                                                                                                                                                                                                                                              |
| Print width (mm)                              | :134                                                                                                                                                                                                                                                                                                                                                                                                                                 |
| Print height (mm)                             | : 134                                                                                                                                                                                                                                                                                                                                                                                                                                |
| Print maximum<br>colours                      | :12                                                                                                                                                                                                                                                                                                                                                                                                                                  |
| Packaging infor                               | mation                                                                                                                                                                                                                                                                                                                                                                                                                               |
| Blank product<br>individual packing           | : Individual polybag                                                                                                                                                                                                                                                                                                                                                                                                                 |
| Decorated<br>product individual<br>packaging  | : Individual polybag                                                                                                                                                                                                                                                                                                                                                                                                                 |
| Transport packi                               | ng                                                                                                                                                                                                                                                                                                                                                                                                                                   |
| Export carton                                 | : 16 PC                                                                                                                                                                                                                                                                                                                                                                                                                              |
| Export carton<br>weight                       | :11 kg                                                                                                                                                                                                                                                                                                                                                                                                                               |
| Export carton<br>(Length x Width x<br>Height) | :61 cm x 61 cm x 32 cm                                                                                                                                                                                                                                                                                                                                                                                                               |
| Statistical code                              | :630140100000000000000                                                                                                                                                                                                                                                                                                                                                                                                               |
| Power                                         |                                                                                                                                                                                                                                                                                                                                                                                                                                      |
| Battery operated                              | : No                                                                                                                                                                                                                                                                                                                                                                                                                                 |
|                                               | : No                                                                                                                                                                                                                                                                                                                                                                                                                                 |