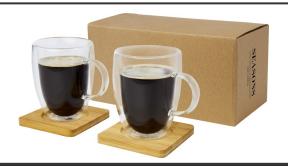

## **General information**

Article number : 11331601 Manti 2-piece 350 ml double-wall glass cup with bamboo coaster

Description : A set of 2 double-wall thermal glasses with bamboo coaster. The bamboo comes from sustainable, environmentally, and socially responsible sources.

Thanks to the double borosilicate glass, the temperature of the drink is retained for a long time. Volume capacity is 350 ml. Coaster size:  $10 \times 10 \times 1$ 

cm. Borosilicate glass, Bamboo.

Brand : Seasons