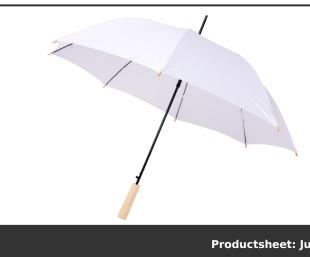

## Product Database

weight

| Article no.:<br>10940002                        | Productsheet: June 17, 2025, 2:11 am                                                                                                                                                                                                                                                                                                                                                                                                                              |  |  |
|-------------------------------------------------|-------------------------------------------------------------------------------------------------------------------------------------------------------------------------------------------------------------------------------------------------------------------------------------------------------------------------------------------------------------------------------------------------------------------------------------------------------------------|--|--|
| General informa                                 | ition                                                                                                                                                                                                                                                                                                                                                                                                                                                             |  |  |
| Article number                                  | : 10940002 Alina 23" auto open recycled PET umbrella                                                                                                                                                                                                                                                                                                                                                                                                              |  |  |
| Description                                     | : Automatic opening umbrella with a recycled PET pongee polyester canopy.<br>Sturdy metal shaft, a high quality frame with fibreglass ribs offering flexibility<br>in windy conditions. Together with the wooden handle, tips, and the recycled<br>PET pongee polyester canopy it offers a more sustainable choice. Available in<br>a wide variety of contemporary colours with an large decoration area on each<br>of the panels. Recycled PET pongee polyester. |  |  |
| Brand                                           | : Unbranded                                                                                                                                                                                                                                                                                                                                                                                                                                                       |  |  |
| Material                                        | : Recycled PET pongee polyester                                                                                                                                                                                                                                                                                                                                                                                                                                   |  |  |
| Colour                                          | : White                                                                                                                                                                                                                                                                                                                                                                                                                                                           |  |  |
| Height                                          | : 85,00 cm                                                                                                                                                                                                                                                                                                                                                                                                                                                        |  |  |
| Diameter                                        | : 102,00 cm                                                                                                                                                                                                                                                                                                                                                                                                                                                       |  |  |
| Weight                                          | : 390 gram                                                                                                                                                                                                                                                                                                                                                                                                                                                        |  |  |
| Country of origin                               | : PRC                                                                                                                                                                                                                                                                                                                                                                                                                                                             |  |  |
| Default print option                            |                                                                                                                                                                                                                                                                                                                                                                                                                                                                   |  |  |
| Recommended                                     | : Screenprint                                                                                                                                                                                                                                                                                                                                                                                                                                                     |  |  |
| decoration option                               |                                                                                                                                                                                                                                                                                                                                                                                                                                                                   |  |  |
| Default print                                   | : 1st panel                                                                                                                                                                                                                                                                                                                                                                                                                                                       |  |  |
| location                                        |                                                                                                                                                                                                                                                                                                                                                                                                                                                                   |  |  |
| Print width (mm)                                |                                                                                                                                                                                                                                                                                                                                                                                                                                                                   |  |  |
| Print height (mm)                               | : 180                                                                                                                                                                                                                                                                                                                                                                                                                                                             |  |  |
| Print maximum                                   | :2                                                                                                                                                                                                                                                                                                                                                                                                                                                                |  |  |
| colours                                         |                                                                                                                                                                                                                                                                                                                                                                                                                                                                   |  |  |
| Packaging information                           |                                                                                                                                                                                                                                                                                                                                                                                                                                                                   |  |  |
| Blank product<br>multi packaging<br>level 1     | : Polybag                                                                                                                                                                                                                                                                                                                                                                                                                                                         |  |  |
| Qty blank product<br>multi packaging<br>level 1 | : : 24 pcs                                                                                                                                                                                                                                                                                                                                                                                                                                                        |  |  |
| Decorated<br>product multi<br>packaging level 1 | : Polybag                                                                                                                                                                                                                                                                                                                                                                                                                                                         |  |  |
| Qty deco product<br>multi packaging<br>level 1  | : 24 pcs                                                                                                                                                                                                                                                                                                                                                                                                                                                          |  |  |
| Transport packi                                 | Transport packing                                                                                                                                                                                                                                                                                                                                                                                                                                                 |  |  |
| Export carton                                   | : 24 PC                                                                                                                                                                                                                                                                                                                                                                                                                                                           |  |  |
| Inner carton                                    | : 12 PC                                                                                                                                                                                                                                                                                                                                                                                                                                                           |  |  |
| Export carton                                   | : 10 kg                                                                                                                                                                                                                                                                                                                                                                                                                                                           |  |  |