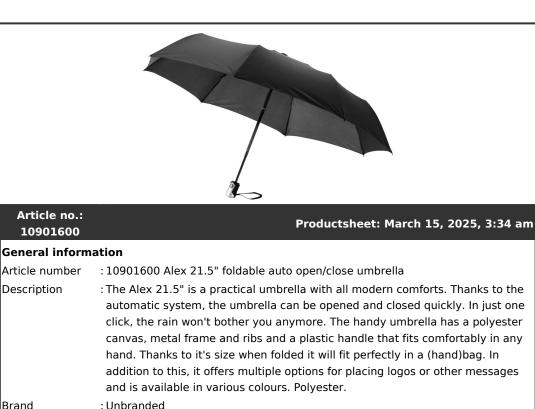

## orodu

| Default print option |               |  |
|----------------------|---------------|--|
| Country of origin    | : PRC         |  |
| Weight               | : 355 gram    |  |
| Diameter             | : 98,00 cm    |  |
| Height               | : 28,00 cm    |  |
| Colour               | : Solid black |  |
| Material             | : Polyester   |  |
| Brand                | : Unbranded   |  |