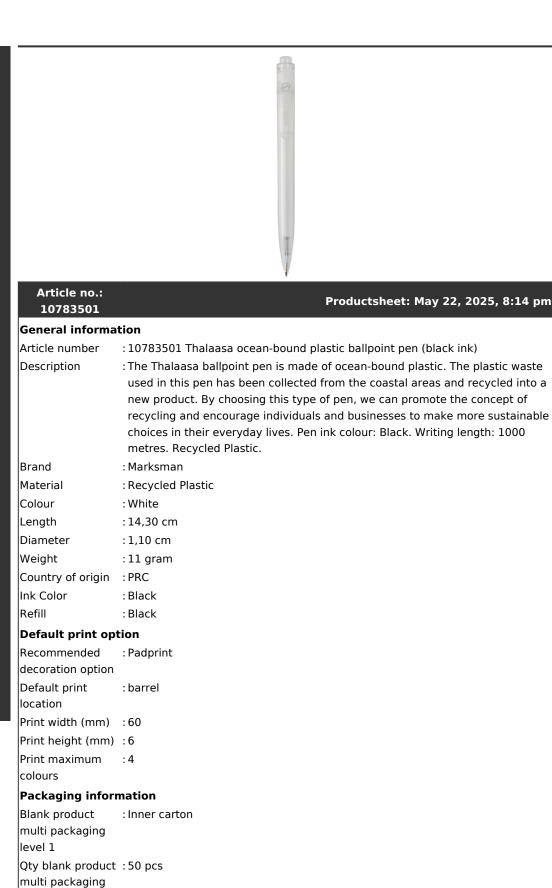

## Produ 3



Export carton : 1000 PC Inner carton : 50 PC

Transport packing

Qty deco product : 50 pcs

Decorated product : Inner carton

level 1

level 1

level 1

multi packaging

multi packaging

| Article no.:<br>10783501                      |                         | Productsheet: May 22, 2025, 8:14 pm |
|-----------------------------------------------|-------------------------|-------------------------------------|
| Export carton<br>weight                       | :11 kg                  |                                     |
| Export carton<br>(Length x Width x<br>Height) | : 32 cm x 24 cm x 53 cm |                                     |
| Statistical code                              | :9608109200000000000000 |                                     |
| Power