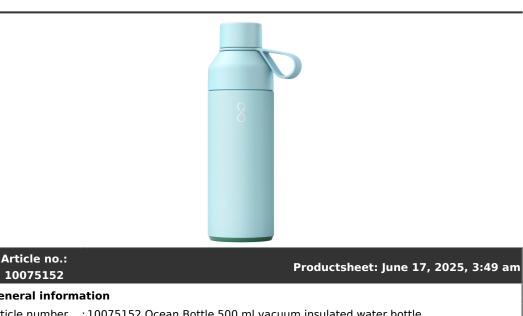

## Product Database Π

| General inform                                  | nation                                                                                                                                                                                                                                                                                                                                                                                                                                                                                                                                                                                                                                                                                      |
|-------------------------------------------------|---------------------------------------------------------------------------------------------------------------------------------------------------------------------------------------------------------------------------------------------------------------------------------------------------------------------------------------------------------------------------------------------------------------------------------------------------------------------------------------------------------------------------------------------------------------------------------------------------------------------------------------------------------------------------------------------|
| Article number<br>Description                   | : 10075152 Ocean Bottle 500 ml vacuum insulated water bottle<br>: The 500 ml Ocean Bottle has vacuum insulation to keep drinks hot for up to                                                                                                                                                                                                                                                                                                                                                                                                                                                                                                                                                |
|                                                 | eight hours and cold for up to eighteen hours. Each Ocean Bottle is entirely<br>carbon neutral and collects 1,000 plastic bottles to improve livelihoods in<br>coastal communities. The bottle contains recycled stainless steel and recycled<br>ocean-bound plastic and is NFC Smart Chip enabled to collect more plastic with<br>every refill. The dual opening makes it easy to clean and fill the bottle, and the<br>anti-leak lid has an easy carry loop. The bottle is dishwasher safe and BPA-free.<br>Presented in a responsibly sourced recycled cardboard gift box. 70% Recycled<br>stainless steel and 10% PET Plastic and 10% Recycled PET Plastic and 10%<br>Silicone Plastic. |
| Brand                                           | : Ocean Bottle                                                                                                                                                                                                                                                                                                                                                                                                                                                                                                                                                                                                                                                                              |
| Material                                        | : 70% Recycled stainless steel and 10% PET Plastic and 10% Recycled PET Plastic and 10% Silicone Plastic                                                                                                                                                                                                                                                                                                                                                                                                                                                                                                                                                                                    |
| Colour                                          | : Sky blue                                                                                                                                                                                                                                                                                                                                                                                                                                                                                                                                                                                                                                                                                  |
| PMS color<br>reference                          | :9462C                                                                                                                                                                                                                                                                                                                                                                                                                                                                                                                                                                                                                                                                                      |
| Height                                          | : 21,70 cm                                                                                                                                                                                                                                                                                                                                                                                                                                                                                                                                                                                                                                                                                  |
| Diameter                                        | : 6,80 cm                                                                                                                                                                                                                                                                                                                                                                                                                                                                                                                                                                                                                                                                                   |
| Weight                                          | : 256 gram                                                                                                                                                                                                                                                                                                                                                                                                                                                                                                                                                                                                                                                                                  |
| Country of origir                               | n : PRC                                                                                                                                                                                                                                                                                                                                                                                                                                                                                                                                                                                                                                                                                     |
| Engraving color                                 | : Light gray/silver                                                                                                                                                                                                                                                                                                                                                                                                                                                                                                                                                                                                                                                                         |
| Default print o                                 | ption                                                                                                                                                                                                                                                                                                                                                                                                                                                                                                                                                                                                                                                                                       |
| Recommended<br>decoration<br>option             | : Laser engraving                                                                                                                                                                                                                                                                                                                                                                                                                                                                                                                                                                                                                                                                           |
| Default print<br>location                       | : back                                                                                                                                                                                                                                                                                                                                                                                                                                                                                                                                                                                                                                                                                      |
| Print width (mm)                                | ):35                                                                                                                                                                                                                                                                                                                                                                                                                                                                                                                                                                                                                                                                                        |
| Print height<br>(mm)                            | :130                                                                                                                                                                                                                                                                                                                                                                                                                                                                                                                                                                                                                                                                                        |
| Print maximum colours                           | :1                                                                                                                                                                                                                                                                                                                                                                                                                                                                                                                                                                                                                                                                                          |
| Packaging info                                  | rmation                                                                                                                                                                                                                                                                                                                                                                                                                                                                                                                                                                                                                                                                                     |
| Blank product<br>individual<br>packing          | : Individual giftbox and sleeve                                                                                                                                                                                                                                                                                                                                                                                                                                                                                                                                                                                                                                                             |
| Decorated<br>product<br>individual<br>packaging | : Individual giftbox and sleeve                                                                                                                                                                                                                                                                                                                                                                                                                                                                                                                                                                                                                                                             |