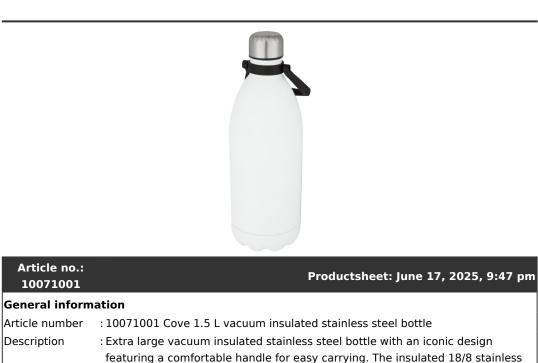

## Product Databas

| Article number<br>Description                   | : 10071001 Cove 1.5 L vacuum insulated stainless steel bottle<br>: Extra large vacuum insulated stainless steel bottle with an iconic design<br>featuring a comfortable handle for easy carrying. The insulated 18/8 stainless<br>steel keeps drinks hot or cold for several hours. BPA-free, tested and approved<br>under German Food Safe Legislation (LFGB). Tested and approved for<br>phthalates content according to REACH regulations. Volume capacity is 1.5<br>litre. Hand wash recommended. Presented in a recycled cardboard gift box.<br>Stainless Steel, PP Plastic, Silicone Plastic. Packaging: FSC Mix Credit P5.1 CU-<br>COC-877277. |  |
|-------------------------------------------------|-------------------------------------------------------------------------------------------------------------------------------------------------------------------------------------------------------------------------------------------------------------------------------------------------------------------------------------------------------------------------------------------------------------------------------------------------------------------------------------------------------------------------------------------------------------------------------------------------------------------------------------------------------|--|
| Brand                                           | : Unbranded                                                                                                                                                                                                                                                                                                                                                                                                                                                                                                                                                                                                                                           |  |
| Material                                        | : Stainless Steel, PP Plastic, Silicone Plastic                                                                                                                                                                                                                                                                                                                                                                                                                                                                                                                                                                                                       |  |
| Colour                                          | : White                                                                                                                                                                                                                                                                                                                                                                                                                                                                                                                                                                                                                                               |  |
| Height                                          | : 33,30 cm                                                                                                                                                                                                                                                                                                                                                                                                                                                                                                                                                                                                                                            |  |
| Diameter                                        | : 10,40 cm                                                                                                                                                                                                                                                                                                                                                                                                                                                                                                                                                                                                                                            |  |
| Weight                                          | : 626 gram                                                                                                                                                                                                                                                                                                                                                                                                                                                                                                                                                                                                                                            |  |
| Country of origin                               | : PRC                                                                                                                                                                                                                                                                                                                                                                                                                                                                                                                                                                                                                                                 |  |
| Engraving color                                 | : Light gray/silver                                                                                                                                                                                                                                                                                                                                                                                                                                                                                                                                                                                                                                   |  |
| Default print option                            |                                                                                                                                                                                                                                                                                                                                                                                                                                                                                                                                                                                                                                                       |  |
| Recommended<br>decoration<br>option             | : Padprint                                                                                                                                                                                                                                                                                                                                                                                                                                                                                                                                                                                                                                            |  |
| Default print<br>location                       | : front                                                                                                                                                                                                                                                                                                                                                                                                                                                                                                                                                                                                                                               |  |
| Print width (mm)                                | : 30                                                                                                                                                                                                                                                                                                                                                                                                                                                                                                                                                                                                                                                  |  |
| Print height<br>(mm)                            | : 70                                                                                                                                                                                                                                                                                                                                                                                                                                                                                                                                                                                                                                                  |  |
| Print maximum<br>colours                        | : 4                                                                                                                                                                                                                                                                                                                                                                                                                                                                                                                                                                                                                                                   |  |
| Packaging information                           |                                                                                                                                                                                                                                                                                                                                                                                                                                                                                                                                                                                                                                                       |  |
| Blank product<br>individual<br>packing          | : Indiv. gift box + polybag + manual                                                                                                                                                                                                                                                                                                                                                                                                                                                                                                                                                                                                                  |  |
| Decorated<br>product<br>individual<br>packaging | : Indiv. gift box + polybag + manual                                                                                                                                                                                                                                                                                                                                                                                                                                                                                                                                                                                                                  |  |
|                                                 | : 709 gram                                                                                                                                                                                                                                                                                                                                                                                                                                                                                                                                                                                                                                            |  |