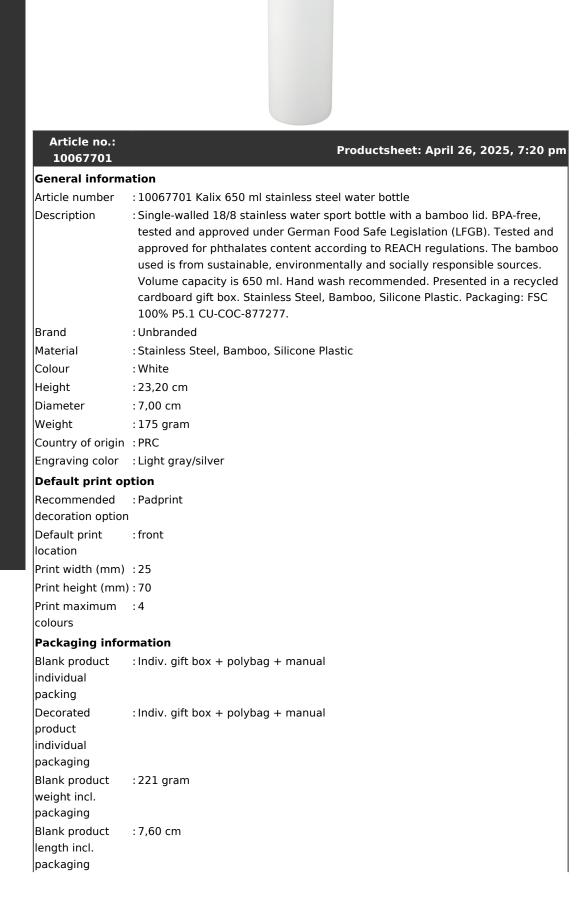

## Produ 9

| Article no.:                                                  |                         | Productsheet: April 26, 2025, 7:20 pm |
|---------------------------------------------------------------|-------------------------|---------------------------------------|
| <b>10067701</b><br>Blank product<br>height incl.<br>packaging | : 24,00 cm              |                                       |
| Blank product<br>width incl.<br>packaging                     | : 7,50 cm               |                                       |
| Transport pack                                                | ing                     |                                       |
| Export carton                                                 | : 24 PC                 |                                       |
| Export carton<br>weight                                       | :7 kg                   |                                       |
| Export carton<br>(Length x Width ><br>Height)                 | : 32 cm x 48 cm x 27 cm |                                       |
| Statistical code                                              | :7323930090000000000000 |                                       |
| Power                                                         |                         |                                       |
| Battery operated                                              | : No                    |                                       |
| Battery included                                              | : No                    |                                       |
| Product specifi                                               | c attributes            |                                       |
| Lid features                                                  | : Screw cap             |                                       |
| Drinkware extra<br>features                                   | : Leakproof             |                                       |
| Microwave safe                                                | : No                    |                                       |
| Battery operated                                              | : No                    |                                       |